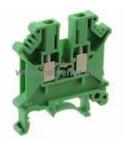

### 0719142 Information

| Part Number  | 0719142                                                                                                                          |  |
|--------------|----------------------------------------------------------------------------------------------------------------------------------|--|
| Manufacturer | Phoenix Contact                                                                                                                  |  |
| Category     | Connectors, Interconnects<br>Terminal Blocks - Din Rail, Channel                                                                 |  |
| Description  | CONN TERM BLK FEED THRU 12-28AWG                                                                                                 |  |
| Package      | -                                                                                                                                |  |
|              | For the pricing/inventory/lead time, please contact<br>us<br>Website: https://www.heisener.com<br>E-mail: salesdept@heisener.com |  |

## 0719142 Specifications

| Manufacturer Part Number 0719142   Manufacturer Phoenix Contact   Category Connectors, Interconnects   Terminal Blocks - Din Rail, Channel Terminal Blocks - Din Rail, Channel   Package -   Steries CLIPLINE UK   Type Feed Through   Disconnect Type -   Number of Positions 2   Number of Levels 1   Terminal Width 5.2mm   Current - IEC 24A   Voltage - IEC 800V   Current - UL 00A   Voltage - UL 600V   Wire Gauge or Range - AWG 1-28 AWG   Wire Gauge or Range - AWG 0.2-4mm²   Features -                                                                                                                                                                                                         |                                       |                                     |
|-------------------------------------------------------------------------------------------------------------------------------------------------------------------------------------------------------------------------------------------------------------------------------------------------------------------------------------------------------------------------------------------------------------------------------------------------------------------------------------------------------------------------------------------------------------------------------------------------------------------------------------------------------------------------------------------------------------|---------------------------------------|-------------------------------------|
| CategoryConnectors, Interconnects<br>Terminal Blocks - Din Rail, ChannelPackage-SeriesCLIPLINE UKTypeFeed ThroughDisconnect Type-Number of Positions2Number of Levels1Terminal - Width5.2mmTermination StyleScrewCurrent - IEC24AVoltage - IEC800VCurrent - UL00Wire Gauge or Range - AWG1.28 AWGWire Gauge or Range - AWG0.24 Ama²Features-ColorScrewColorScrewColorScrewColorScrewColorScrewColorScrewColorScrewColorScrewColorScrewScrewScrewColorScrewScrewScrewScrewScrewScrewScrewScrewScrewScrewScrewScrewScrewScrewScrewScrewScrewScrewScrewScrewScrewScrewScrewScrewScrewScrewScrewScrewScrewScrewScrewScrewScrewScrewScrewScrewScrewScrewScrewScrewScrewScrewScrewScrewScrewScrewScrewScrewScrewS | Manufacturer Part Number              | 0719142                             |
| Terminal Blocks - Din Rail, ChannelPackage-SeriesCLIPLINE UKTypeFeed ThroughDisconnect Type-Number of Positions2Number of Levels1Terminal - Width5.2mmCurrent - IEC24AVoltage - IEC800VCurrent - UL0AVoltage or Range - AWG1-28 AWGWire Gauge or Range - AWG0.24mm²Color5.2mm²Color6000Current - UL600VCurrent - UL600VCurrent - Other Autor1-28 AWGCurrent - Gauge or Range - AWG0.24mm²ColorGreen                                                                                                                                                                                                                                                                                                         | Manufacturer                          | Phoenix Contact                     |
| Package-SeriesCLIPLINE UKTypeFeed ThroughDisconnect Type-Number of Positions2Number of Levels1Terminal - Width5.2mmCurrent - IEC24AVoltage - IEC800VVoltage - UL00AWire Gauge or Range - AWG1.228 AWGWire Gauge or Range - AMG0.2-4mm²Features-ColorGreen                                                                                                                                                                                                                                                                                                                                                                                                                                                   | Category                              | Connectors, Interconnects           |
| SeriesCLIPLINE UKTypeFeed ThroughDisconnect Type-Number of Positions2Number of Levels1Terminal - Width5.2mmTermination StyleScrewCurrent - IEC24AVoltage - IEC800VCurrent - UL20AVoltage or Range - AWG1-28 AWGWire Gauge or Range - mm²0.2-4mm²Features-ColorGreen                                                                                                                                                                                                                                                                                                                                                                                                                                         |                                       | Terminal Blocks - Din Rail, Channel |
| TypeFeed ThroughDisconnect Type-Number of Positions2Number of Levels1Terminal - Width5.2mmTermination StyleScrewCurrent - IEC24AVoltage - IEC800VCurrent - UL20AVoltage or Range - AMG1.2-28 AWGWire Gauge or Range - mm²0.2-4mm²Features-ColorGreen                                                                                                                                                                                                                                                                                                                                                                                                                                                        | Package                               | -                                   |
| Disconnect Type-Disconnect Type-Number of Positions2Number of Levels1Terminal - Width5.2mmTermination StyleScrewCurrent - IEC24AVoltage - IEC800VCurrent - UL20AVoltage - UL600VWire Gauge or Range - AWG1.228 AWGWire Gauge or Range - mm²0.2-4mm²Features-ColorGreen                                                                                                                                                                                                                                                                                                                                                                                                                                      | Series                                | CLIPLINE UK                         |
| Number of Positions2Number of Levels1Terminal - Width5.2mmTermination StyleScrewCurrent - IEC24AVoltage - IEC800VCurrent - UL20AVoltage - UL600VWire Gauge or Range - AWG12-28 AWGWire Gauge or Range - mm²0.2-4mm²Features-ColorGreen                                                                                                                                                                                                                                                                                                                                                                                                                                                                      | Туре                                  | Feed Through                        |
| Number of Levels1Number of Levels5.2mmTermination StyleScrewCurrent - IEC24AVoltage - IEC800VCurrent - UL00AVoltage - UL600VWire Gauge or Range - AWG12-28 AWGWire Gauge or Range - mm²0.2-4mm²Features-ColorGreen                                                                                                                                                                                                                                                                                                                                                                                                                                                                                          | Disconnect Type                       | -                                   |
| Terminal - Width5.2mmTermination StyleScrewCurrent - IEC24AVoltage - IEC800VCurrent - UL00AVoltage - UL600VWire Gauge or Range - AWG12-28 AWGWire Gauge or Range - mm²0.2-4mm²Features-ColorGreen                                                                                                                                                                                                                                                                                                                                                                                                                                                                                                           | Number of Positions                   | 2                                   |
| Termination StyleScrewCurrent - IEC24AVoltage - IEC800VCurrent - UL20AVoltage - UL600VWire Gauge or Range - AWG12-28 AWGWire Gauge or Range - mm²0.2-4mm²Features-ColorGreen                                                                                                                                                                                                                                                                                                                                                                                                                                                                                                                                | Number of Levels                      | 1                                   |
| Current - IEC24AVoltage - IEC800VCurrent - UL20AVoltage - UL600VWire Gauge or Range - AWG12-28 AWGWire Gauge or Range - mm²0.2-4mm²Features-ColorGreen                                                                                                                                                                                                                                                                                                                                                                                                                                                                                                                                                      | Terminal - Width                      | 5.2mm                               |
| Voltage - IEC800VCurrent - UL20AVoltage - UL600VWire Gauge or Range - AWG12-28 AWGWire Gauge or Range - mm²0.2-4mm²Features-ColorGreen                                                                                                                                                                                                                                                                                                                                                                                                                                                                                                                                                                      | Termination Style                     | Screw                               |
| Current - UL20AVoltage - UL600VWire Gauge or Range - AWG12-28 AWGWire Gauge or Range - mm²0.2-4mm²Features-ColorGreen                                                                                                                                                                                                                                                                                                                                                                                                                                                                                                                                                                                       | Current - IEC                         | 24A                                 |
| Voltage - UL600VWire Gauge or Range - AWG12-28 AWGWire Gauge or Range - mm²0.2-4mm²Features-ColorGreen                                                                                                                                                                                                                                                                                                                                                                                                                                                                                                                                                                                                      | Voltage - IEC                         | 800V                                |
| Wire Gauge or Range - AWG12-28 AWGWire Gauge or Range - mm²0.2-4mm²Features-ColorGreen                                                                                                                                                                                                                                                                                                                                                                                                                                                                                                                                                                                                                      | Current - UL                          | 20A                                 |
| Wire Gauge or Range - mm²0.2-4mm²Features-ColorGreen                                                                                                                                                                                                                                                                                                                                                                                                                                                                                                                                                                                                                                                        | Voltage - UL                          | 600V                                |
| Features-ColorGreen                                                                                                                                                                                                                                                                                                                                                                                                                                                                                                                                                                                                                                                                                         | Wire Gauge or Range - AWG             | 12-28 AWG                           |
| Color Green                                                                                                                                                                                                                                                                                                                                                                                                                                                                                                                                                                                                                                                                                                 | Wire Gauge or Range - mm <sup>2</sup> | 0.2-4mm <sup>2</sup>                |
|                                                                                                                                                                                                                                                                                                                                                                                                                                                                                                                                                                                                                                                                                                             | Features                              | -                                   |
| Report errors?                                                                                                                                                                                                                                                                                                                                                                                                                                                                                                                                                                                                                                                                                              | Color                                 | Green                               |
|                                                                                                                                                                                                                                                                                                                                                                                                                                                                                                                                                                                                                                                                                                             |                                       | Report errors?                      |