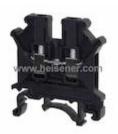

#### 0719168 Information

| Part Number  | 0719168                                                                                        |
|--------------|------------------------------------------------------------------------------------------------|
| Manufacturer | Phoenix Contact                                                                                |
| Category     | Connectors, Interconnects<br>Terminal Blocks - Din Rail, Channel                               |
| Description  | CONN TERM BLK FEED THRU 12-28AWG                                                               |
| Package      | -                                                                                              |
|              | For the pricing/inventory/lead time, please contact<br>us<br>Website: https://www.bajaaner.com |
|              | Website: https://www.heisener.com<br>E-mail: salesdept@heisener.com                            |

### 0719168 Specifications

| Manufacturer Part Number              | 0719168                             |
|---------------------------------------|-------------------------------------|
| Manufacturer                          | Phoenix Contact                     |
| Category                              | Connectors, Interconnects           |
|                                       | Terminal Blocks - Din Rail, Channel |
| Package                               | -                                   |
| Series                                | CLIPLINE UK                         |
| Туре                                  | Feed Through                        |
| Disconnect Type                       | -                                   |
| Number of Positions                   | 2                                   |
| Number of Levels                      | 1                                   |
| Terminal - Width                      | 5.2mm                               |
| Termination Style                     | Screw                               |
| Current - IEC                         | 24A                                 |
| Voltage - IEC                         | 800V                                |
| Current - UL                          | 20A                                 |
| Voltage - UL                          | 600V                                |
| Wire Gauge or Range - AWG             | 12-28 AWG                           |
| Wire Gauge or Range - mm <sup>2</sup> | 0.2-4mm <sup>2</sup>                |
| Features                              | -                                   |
| Color                                 | Black                               |
|                                       | Report errors?                      |