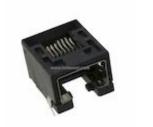

#### 0855045001 Information

| Part Number  | 0855045001                                              |  |
|--------------|---------------------------------------------------------|--|
| Manufacturer | Molex, LLC                                              |  |
| Category     | Connectors, Interconnects<br>Modular Connectors - Jacks |  |
| Description  | CONN MOD JACK 8P8C R/A SHIELDED                         |  |
| Package      | -                                                       |  |
|              | For the pricing/inventory/lead time, please contact us  |  |
|              | Website: https://www.heisener.com                       |  |
|              | E-mail: salesdept@heisener.com                          |  |

### 0855045001 Specifications

| Manufacturer Molex, LLC   Category Connectors, Interconnects   Madular Connectors - Jacks Modular Connectors - Jacks   Package -   Series 85504   Connector Type Jack   Number of Positions/Contacts 8p8c (RJ45, Ethernet)   Number of Ports 1   Number of Rows 1   Mounting Type Por Angle (Right)   Orientation 90° Angle (Right)   Shielding Shielded   Ratings CatSe   Features Board Lock   LED Color Does Not Contain LED   Ingress Protection -   Tab Direction Pown   Contact Material Monutacton Leoch   Contact Finish Gold |                              |                            |
|---------------------------------------------------------------------------------------------------------------------------------------------------------------------------------------------------------------------------------------------------------------------------------------------------------------------------------------------------------------------------------------------------------------------------------------------------------------------------------------------------------------------------------------|------------------------------|----------------------------|
| CategoryConnectors, InterconnectsModular Connectors - JacksPackage-Series85044Connector TypeJackNumber of Positions/Contacts8p8c (RJ45, Ethernet)Number of Ports1Number of Rows1Mounting Type90° Angle (Right)OrientationSolderShieldingShieldedRatingsCatSeFeaturesBoard LockLED ColorJownTab DirectionDownContact MaterialDownContact MaterialBoard SonzeContact FinishGold                                                                                                                                                         | Manufacturer Part Number     | 0855045001                 |
| And<br>Modular Connectors - JacksPackage-Series85504Connector TypeJackNumber of Positions/Contacts8p8c (RJ45, Ethernet)Number of Ports1Number of Rows1Mounting TypeThrough HoleOrientation90° Angle (Right)TerminationSolderShieldingShieldedRatingsCat5eFeaturesBoard LockLED ColorDoes Not Contain LEDIngress Protection-Tab DirectionDownContact MaterialPhosphor BronzeContact FinishGold                                                                                                                                         | Manufacturer                 | Molex, LLC                 |
| Package-Series85504Connector TypeJackNumber of Positions/Contacts898c (RJ45, Ethernet)Number of Ports1Number of Rows1Mounting TypePhrough HoleOrientation90° Angle (Right)TerminationSolderShieldingSolderRatingsCat5eFeaturesDoes Not Contain LEDLED ColorDoes Not Contain LEDIngress ProtectionDownContact MaterialPhosphor BronzeContact MaterialBond DeckContact MaterialGold                                                                                                                                                     | Category                     | Connectors, Interconnects  |
| Series85504Connector TypeJackNumber of Positions/Contacts8p8c (RJ45, Ethernet)Number of Posts1Number of Rows1Mounting TypeThrough HoleOrientation90° Angle (Right)TerminationSolderShieldingShieldedRatingsCat5eFeaturesBoard LockLED ColorDoes Not Contain LEDIngress Protection-Tab DirectionDownContact MaterialBoard SongerContact MaterialGold                                                                                                                                                                                   |                              | Modular Connectors - Jacks |
| Connector TypeJackNumber of Positions/Contacts8p8c (RJ45, Ethernet)Number of Ports1Number of Rows1Mounting TypeThrough HoleOrientation90° Angle (Right)TerminationSolderShieldingCat5eFeaturesBoard LockLED ColorJoes Not Contain LEDIngress Protection-Tab DirectionDownContact MaterialBond StoreGottact FinishGodd                                                                                                                                                                                                                 | Package                      | -                          |
| Number of Positions/Contacts8p8c (RJ45, Ethernet)Number of Ports1Number of Rows1Mounting TypeThrough HoleOrientation90° Angle (Right)TerminationSolderShieldingShieldedRatingsCat5eFeaturesBoard LockLED Color-Ingress Protection-Tab DirectionDownContact MaterialPhosphor BronzeGonda Contact FinishGold                                                                                                                                                                                                                            | Series                       | 85504                      |
| Number of Ports1Number of Ports1Number of Rows1Mounting TypeThrough HoleOrientation90° Angle (Right)TerminationSolderShieldingShieldedRatingsCat5eFeaturesBoard LockLED ColorDoes Not Contain LEDIngress Protection-Tab DirectionDownContact MaterialPhosphor BronzeContact FinishGold                                                                                                                                                                                                                                                | Connector Type               | Jack                       |
| Number of Rows1Mounting TypeThrough HoleOrientation90° Angle (Right)TerminationSolderShieldingShieldedRatingsCat5eFeaturesBoard LockLED ColorDoes Not Contain LEDIngress ProtectionJownContact MaterialPhosphor BronzeContact FinishGold                                                                                                                                                                                                                                                                                              | Number of Positions/Contacts | 8p8c (RJ45, Ethernet)      |
| Mounting TypeThrough HoleOrientation90° Angle (Right)TerminationSolderShieldingShieldedRatingsCat5eEaturesBoard LockLED ColorDoes Not Contain LEDIngress Protection-Tab DirectionDownContact MaterialPhosphor BronzeContact FinishGold                                                                                                                                                                                                                                                                                                | Number of Ports              | 1                          |
| Orientation90° Angle (Right)TerminationSolderShieldingShieldedRatingsCat5eFeaturesBoard LockLED ColorDoes Not Contain LEDIngress Protection-Tab DirectionDownContact MaterialPhosphor BronzeContact FinishGold                                                                                                                                                                                                                                                                                                                        | Number of Rows               | 1                          |
| TerminationSolderShieldingShieldedRatingsCat5eFeaturesBoard LockLED ColorDoes Not Contain LEDIngress Protection-Tab DirectionDownContact MaterialPhosphor BronzeContact FinishGold                                                                                                                                                                                                                                                                                                                                                    | Mounting Type                | Through Hole               |
| ShieldingShieldedRatingsCat5eFeaturesBoard LockLED ColorDoes Not Contain LEDIngress Protection-Tab DirectionDownContact MaterialPhosphor BronzeContact FinishGold                                                                                                                                                                                                                                                                                                                                                                     | Orientation                  | 90° Angle (Right)          |
| RatingsCat5eFeaturesBoard LockLED ColorDoes Not Contain LEDIngress Protection-Tab DirectionDownContact MaterialPhosphor BronzeContact FinishGold                                                                                                                                                                                                                                                                                                                                                                                      | Termination                  | Solder                     |
| FeaturesBoard LockLED ColorDoes Not Contain LEDIngress Protection-Tab DirectionDownContact MaterialPhosphor BronzeContact FinishGold                                                                                                                                                                                                                                                                                                                                                                                                  | Shielding                    | Shielded                   |
| LED ColorDoes Not Contain LEDIngress Protection-Tab DirectionDownContact MaterialPhosphor BronzeContact FinishGold                                                                                                                                                                                                                                                                                                                                                                                                                    | Ratings                      | Cat5e                      |
| Ingress Protection-Tab DirectionDownContact MaterialPhosphor BronzeContact FinishGold                                                                                                                                                                                                                                                                                                                                                                                                                                                 | Features                     | Board Lock                 |
| Tab DirectionDownContact MaterialPhosphor BronzeContact FinishGold                                                                                                                                                                                                                                                                                                                                                                                                                                                                    | LED Color                    | Does Not Contain LED       |
| Contact MaterialPhosphor BronzeContact FinishGold                                                                                                                                                                                                                                                                                                                                                                                                                                                                                     | Ingress Protection           | -                          |
| Contact Finish Gold                                                                                                                                                                                                                                                                                                                                                                                                                                                                                                                   | Tab Direction                | Down                       |
|                                                                                                                                                                                                                                                                                                                                                                                                                                                                                                                                       | Contact Material             | Phosphor Bronze            |
| Report errors?                                                                                                                                                                                                                                                                                                                                                                                                                                                                                                                        | Contact Finish               | Gold                       |
|                                                                                                                                                                                                                                                                                                                                                                                                                                                                                                                                       |                              | Report errors?             |