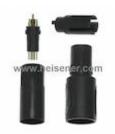

## 1-1877848-0 Information

| Part Number  | 1-1877848-0                                                                                                                      |  |
|--------------|----------------------------------------------------------------------------------------------------------------------------------|--|
| Manufacturer | TE Connectivity AMP Connectors                                                                                                   |  |
| Category     | Connectors, Interconnects<br>Circular Connectors                                                                                 |  |
| Description  | PLUG 10POS 80DEG GRY/GRY 5.3-6.5                                                                                                 |  |
| Package      | -                                                                                                                                |  |
|              | For the pricing/inventory/lead time, please contact<br>us<br>Website: https://www.heisener.com<br>E-mail: salesdept@heisener.com |  |

# 1-1877848-0 Specifications

| Manufacturer Part Number 1-1877848-0   Manufacturer TE Connectivity AMP Connectors   Category Connectors, Interconnects   Category Circular Connectors   Package -   Series Medical CPC   Connector Type Plug, Male Pins   Number of Positions 10   Shell Size - Insert -   Munting Type -   Mounting Type Solder Cup   Fastening Type Solder Cup   Fastening Type Latch Lock   Orientation -   Munterial, Finish Gold   Contact Finish Gold   Voltage - Rated Assembly Kit   Voltage - Rated 300VAC                                                                                                                                                                                                                                                                                                                                                                                                                             |                          |                                |
|----------------------------------------------------------------------------------------------------------------------------------------------------------------------------------------------------------------------------------------------------------------------------------------------------------------------------------------------------------------------------------------------------------------------------------------------------------------------------------------------------------------------------------------------------------------------------------------------------------------------------------------------------------------------------------------------------------------------------------------------------------------------------------------------------------------------------------------------------------------------------------------------------------------------------------|--------------------------|--------------------------------|
| CategoryConnectors, Interconnects<br>Circular ConnectorsPackage-PackageMedical CPCConnector TypeMug, Male PinsNumber of Positions10Shell Size - Insert-Shell Size, MIL-Mounting TypeFree Hanging (In-Line)TerminationSolder CupFastening TypeLatch LockOrientation-Shell Material, FinishGoldContact FinishGoldFeaturesAssembly KitVoltage - Rated300VACCurrent Rating3A                                                                                                                                                                                                                                                                                                                                                                                                                                                                                                                                                         | Manufacturer Part Number | 1-1877848-0                    |
| Circular ConnectorsPackage-SeriesMedical CPCConnector TypePlug, Male PinsNumber of Positions10Shell Size - Insert-Shell Size, MIL-Mounting TypeFree Hanging (In-Line)TerminationSolder CupFastening TypeLatch LockOrientation-Shell Material, FinishGoldContact FinishGoldFeaturesAssembly KitVoltage - Rated30VACCurrent Rating3A                                                                                                                                                                                                                                                                                                                                                                                                                                                                                                                                                                                               | Manufacturer             | TE Connectivity AMP Connectors |
| Package.SeriesMedical CPCConnector TypePlug, Male PinsNumber of Positions10Shell Size - Insert.Shell Size, MIL-Mounting TypeFree Hanging (In-Line)Mounting TypeSolder CupFareninationKeyedOrientation.Nerge SprotectionSolder CupShell Material, FinishThermoplasticContact FinishGoldFaturesAssembly KitVoltage - RatedMovACStrem RatingSolder CupStrem RatedSolder CupStrem Rated | Category                 | Connectors, Interconnects      |
| SeriesMedical CPCConnector TypePlug, Male PinsNumber of Positions10Shell Size - Insert-Shell Size, MIL-Mounting TypeFree Hanging (In-Line)TerminationSolder CupFastening TypeLatch LockOrientation-Shell Material, FinishThermoplasticShell Material, FinishGoldFeaturesAssembly KitVoltage - Rated3A                                                                                                                                                                                                                                                                                                                                                                                                                                                                                                                                                                                                                            |                          | Circular Connectors            |
| Connector TypePlug, Male PinsNumber of Positions10Shell Size - Insert-Shell Size, MIL-Mounting TypeFree Hanging (In-Line)TerminationSolder CupFastening TypeLatch LockOrientation-Ingress Protection-Shell Material, FinishGoldFeaturesSolder CupVoltage - RatedSolder CupStening Type-Shell Material, FinishSolder CupContact FinishGoldFeaturesAssembly KitSolder Cup300VACCurrent Rating3A                                                                                                                                                                                                                                                                                                                                                                                                                                                                                                                                    | Package                  | -                              |
| Number of Positions10Shell Size - Insert-Shell Size, MIL-Mounting TypeFree Hanging (In-Line)TerminationSolder CupFastening TypeLatch LockOrientationKeyedIngress Protection-Shell Material, FinishGoldContact FinishGoldFeaturesAssembly KitVoltage - Rated300VACCurrent Rating3A                                                                                                                                                                                                                                                                                                                                                                                                                                                                                                                                                                                                                                                | Series                   | Medical CPC                    |
| Shell Size - Insert-Shell Size, MIL-Mounting TypeFree Hanging (In-Line)TerminationSolder CupFastening TypeLatch LockOrientationKeyedIngress Protection-Shell Material, FinishGoldContact FinishGoldFeaturesAssembly KitVoltage - Rated300VACCurrent Rating3A                                                                                                                                                                                                                                                                                                                                                                                                                                                                                                                                                                                                                                                                     | Connector Type           | Plug, Male Pins                |
| Shell Size, MIL-Mounting TypeFree Hanging (In-Line)TerminationSolder CupFastening TypeLatch LockOrientationKeyedIngress Protection-Shell Material, FinishThermoplasticContact FinishGoldFeaturesAssembly KitVoltage - Rated30VACGurrent Rating3A                                                                                                                                                                                                                                                                                                                                                                                                                                                                                                                                                                                                                                                                                 | Number of Positions      | 10                             |
| Mounting TypeFree Hanging (In-Line)TerminationSolder CupFastening TypeLatch LockOrientationKeyedIngress Protection-Shell Material, FinishThernoplasticContact FinishGoldFeaturesAssembly KitVoltage - Rated300VACCurrent RatingSA                                                                                                                                                                                                                                                                                                                                                                                                                                                                                                                                                                                                                                                                                                | Shell Size - Insert      | -                              |
| TerminationSolder CupFastening TypeLatch LockOrientationKeyedIngress Protection-Shell Material, FinishThermoplasticContact FinishGoldFeaturesAssembly KitVoltage - Rated300VACCurrent RatingSA                                                                                                                                                                                                                                                                                                                                                                                                                                                                                                                                                                                                                                                                                                                                   | Shell Size, MIL          | -                              |
| Fastening TypeLatch LockOrientationKeyedIngress Protection-Shell Material, FinishThermoplasticContact FinishGoldFeaturesAssembly KitVoltage - Rated300VACCurrent Rating3A                                                                                                                                                                                                                                                                                                                                                                                                                                                                                                                                                                                                                                                                                                                                                        | Mounting Type            | Free Hanging (In-Line)         |
| OrientationKeyedIngress Protection-Shell Material, FinishThermoplasticContact FinishGoldFeaturesAssembly KitVoltage - Rated300VACCurrent Rating3A                                                                                                                                                                                                                                                                                                                                                                                                                                                                                                                                                                                                                                                                                                                                                                                | Termination              | Solder Cup                     |
| Ingress Protection-Shell Material, FinishThermoplasticContact FinishGoldFeaturesAssembly KitVoltage - Rated300VACCurrent RatingSA                                                                                                                                                                                                                                                                                                                                                                                                                                                                                                                                                                                                                                                                                                                                                                                                | Fastening Type           | Latch Lock                     |
| Shell Material, FinishThermoplasticContact FinishGoldFeaturesAssembly KitVoltage - Rated300VACCurrent Rating3A                                                                                                                                                                                                                                                                                                                                                                                                                                                                                                                                                                                                                                                                                                                                                                                                                   | Orientation              | Keyed                          |
| Contact FinishGoldFeaturesAssembly KitVoltage - Rated300VACCurrent Rating3A                                                                                                                                                                                                                                                                                                                                                                                                                                                                                                                                                                                                                                                                                                                                                                                                                                                      | Ingress Protection       | -                              |
| FeaturesAssembly KitVoltage - Rated300VACCurrent Rating3A                                                                                                                                                                                                                                                                                                                                                                                                                                                                                                                                                                                                                                                                                                                                                                                                                                                                        | Shell Material, Finish   | Thermoplastic                  |
| Voltage - Rated300VACCurrent Rating3A                                                                                                                                                                                                                                                                                                                                                                                                                                                                                                                                                                                                                                                                                                                                                                                                                                                                                            | Contact Finish           | Gold                           |
| Current Rating 3A                                                                                                                                                                                                                                                                                                                                                                                                                                                                                                                                                                                                                                                                                                                                                                                                                                                                                                                | Features                 | Assembly Kit                   |
|                                                                                                                                                                                                                                                                                                                                                                                                                                                                                                                                                                                                                                                                                                                                                                                                                                                                                                                                  | Voltage - Rated          | 300VAC                         |
| Report errors?                                                                                                                                                                                                                                                                                                                                                                                                                                                                                                                                                                                                                                                                                                                                                                                                                                                                                                                   | Current Rating           | 3A                             |
|                                                                                                                                                                                                                                                                                                                                                                                                                                                                                                                                                                                                                                                                                                                                                                                                                                                                                                                                  |                          | Report errors?                 |