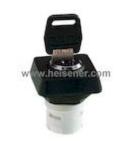

### 1.30.076.001/0000 Information

| Part Number  | 1.30.076.001/0000                                                                                                                |
|--------------|----------------------------------------------------------------------------------------------------------------------------------|
| Manufacturer | RAFI USA                                                                                                                         |
| Category     | Switches<br>Configurable Switch Components - Body                                                                                |
| Description  | SWITCH KEYLOCK LAT 1X90 SQUARE                                                                                                   |
| Package      | -                                                                                                                                |
|              | For the pricing/inventory/lead time, please contact<br>us<br>Website: https://www.heisener.com<br>E-mail: salesdept@heisener.com |

# 1.30.076.001/0000 Specifications

| Manufacturer Part Number | 1.30.076.001/0000                     |
|--------------------------|---------------------------------------|
| Manufacturer             | RAFI USA                              |
| Category                 | Switches                              |
|                          | Configurable Switch Components - Body |
| Package                  | -                                     |
| Series                   | RAFIX 16                              |
| Requires                 | Contact Block(s)                      |
| Туре                     | Maintained                            |
| Illumination             | Non-Illuminated                       |
| Actuator Type            | Keylock                               |
| Compatible Series        | Rafix 16                              |
| Panel Cutout Dimensions  | 16mm (Round)                          |
|                          | Report errors?                        |