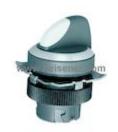

#### 1.30242.1272200 Information

| Part Number  | 1.30242.1272200                                                                                                                  |
|--------------|----------------------------------------------------------------------------------------------------------------------------------|
| Manufacturer | RAFI USA                                                                                                                         |
| Category     | Switches<br>Configurable Switch Components - Body                                                                                |
| Description  | ILL. SELECTOR SWITCH LATCHING                                                                                                    |
| Package      | -                                                                                                                                |
|              | For the pricing/inventory/lead time, please contact<br>us<br>Website: https://www.heisener.com<br>E-mail: salesdept@heisener.com |

## 1.30242.1272200 Specifications

| Manufacturer Part Number | 1.30242.1272200                       |
|--------------------------|---------------------------------------|
| Manufacturer             | RAFI USA                              |
| Category                 | Switches                              |
|                          | Configurable Switch Components - Body |
| Package                  | -                                     |
| Series                   | RAFIX 22 QR                           |
| Requires                 | Contact Block(s), Illumination Source |
| Туре                     | Maintained                            |
| Illumination             | Illuminated - White                   |
| Actuator Type            | Selector                              |
| Compatible Series        | Rafix 22QR                            |
| Panel Cutout Dimensions  | 22.3mm (Round)                        |
|                          | Report errors?                        |