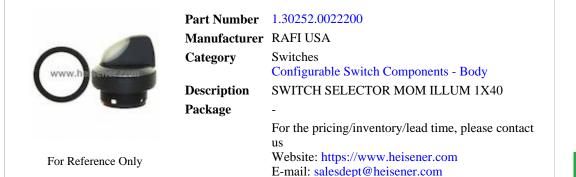

# 1.30252.0022200

**Request a Quote** 

### 1.30252.0022200 Specifications

| Manufacturer Part Number | 1.30252.0022200                       |
|--------------------------|---------------------------------------|
| Manufacturer             | RAFI USA                              |
| Category                 | Switches                              |
|                          | Configurable Switch Components - Body |
| Package                  | -                                     |
| Series                   | RAFIX 22 FS                           |
| Requires                 | Contact Block(s), Illumination Source |
| Туре                     | Momentary                             |
| Illumination             | Illuminated - White                   |
| Actuator Type            | Selector                              |
| Compatible Series        | Rafix 22 FS                           |
| Panel Cutout Dimensions  | 22.3mm (Round)                        |
|                          | Report errors?                        |