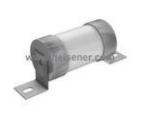

### 100L14-660 Information

| Part Number  | 100L14-660                                                                                                                       |  |
|--------------|----------------------------------------------------------------------------------------------------------------------------------|--|
| Manufacturer | Eaton                                                                                                                            |  |
| Category     | Circuit Protection<br>Electrical, Specialty Fuses                                                                                |  |
| Description  | FUSE CRTRDGE 100A 690VAC/400VDC                                                                                                  |  |
| Package      | Cylindrical, Blade Terminal (Bolt)                                                                                               |  |
|              | For the pricing/inventory/lead time, please contact<br>us<br>Website: https://www.heisener.com<br>E-mail: salesdept@heisener.com |  |

### 100L14-660 Specifications

| Manufacturer Part Number          | 100L14-660                                 |                |
|-----------------------------------|--------------------------------------------|----------------|
| Manufacturer                      | Eaton                                      |                |
| Category                          | Circuit Protection                         |                |
|                                   | Electrical, Specialty Fuses                |                |
| Package                           | Cylindrical, Blade Terminal (Bolt)         |                |
| Series                            | -                                          |                |
| Fuse Type                         | Cartridge                                  |                |
| Current Rating                    | 100A                                       |                |
| Voltage Rating - AC               | 690V                                       |                |
| Voltage Rating - DC               | 400V                                       |                |
| Response Time                     | -                                          |                |
| Applications                      | Electrical, Industrial                     |                |
| Features                          | -                                          |                |
| Class                             | -                                          |                |
| Approvals                         | -                                          |                |
| Operating Temperature             | -                                          |                |
| Breaking Capacity @ Rated Voltage | 80kA AC, 40kA DC                           |                |
| Mounting Type                     | Bolt Mount                                 |                |
| Package / Case                    | Cylindrical, Blade Terminal (Bolt)         |                |
| Size / Dimension                  | 1.378" Dia x 4.370" L (35.50mm x 111.00mm) |                |
|                                   |                                            | Report errors? |