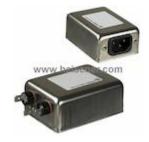

### **10ERM1 Information**

| Part Number  | 10ERM1                                                                         |
|--------------|--------------------------------------------------------------------------------|
| Manufacturer | Curtis Industries                                                              |
| Category     | Connectors, Interconnects<br>Power Entry Connectors - Inlets, Outlets, Modules |
| Description  | PWR ENT RCPT IEC320-C14 PANEL QC                                               |
| Package      | -                                                                              |
|              | For the pricing/inventory/lead time, please contact                            |
|              | us                                                                             |
|              | Website: https://www.heisener.com                                              |
|              | E-mail: salesdept@heisener.com                                                 |

## **10ERM1 Specifications**

| Curtis Industries<br>Connectors, Interconnects<br>Power Entry Connectors - Inlets, Outlets, Modules |
|-----------------------------------------------------------------------------------------------------|
| Power Entry Connectors - Inlets, Outlets, Modules                                                   |
|                                                                                                     |
|                                                                                                     |
|                                                                                                     |
| ER                                                                                                  |
| IEC 320-C14                                                                                         |
| Receptacle, Male Blades                                                                             |
| 10A                                                                                                 |
| 250VAC                                                                                              |
| -                                                                                                   |
| -                                                                                                   |
| Filtered (EMI, RFI) - Commercial                                                                    |
| No                                                                                                  |
| 3                                                                                                   |
| Panel Mount, Flange                                                                                 |
| Quick Connect - 0.250" (6.3mm)                                                                      |
| -                                                                                                   |
| -                                                                                                   |
| -                                                                                                   |
| Rectangular - 32.98mm x 23.11mm                                                                     |
| -                                                                                                   |
| -                                                                                                   |
| -                                                                                                   |
|                                                                                                     |