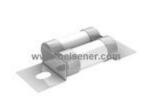

#### **110EET Information**

For Reference Only

| Part Number  | 110EET                                                                                                                           |
|--------------|----------------------------------------------------------------------------------------------------------------------------------|
| Manufacturer | Eaton                                                                                                                            |
| Category     | Circuit Protection<br>Electrical, Specialty Fuses                                                                                |
| Description  | FUSE CRTRDGE 110A 690VAC/500VDC                                                                                                  |
| Package      | Cylindrical, Blade Terminal (Bolt)                                                                                               |
|              | For the pricing/inventory/lead time, please contact<br>us<br>Website: https://www.heisener.com<br>E-mail: salesdept@heisener.com |

## **110EET Specifications**

| Manufacturer Part Number          | 110EET                                                       |
|-----------------------------------|--------------------------------------------------------------|
| Manufacturer                      | Eaton                                                        |
| Category                          | Circuit Protection                                           |
|                                   | Electrical, Specialty Fuses                                  |
| Package                           | Cylindrical, Blade Terminal (Bolt)                           |
| Series                            | EET                                                          |
| Fuse Type                         | Cartridge                                                    |
| Current Rating                    | 110A                                                         |
| Voltage Rating - AC               | 690V                                                         |
| Voltage Rating - DC               | 500V                                                         |
| Response Time                     | -                                                            |
| Applications                      | Electrical, Industrial                                       |
| Features                          | -                                                            |
| Class                             | -                                                            |
| Approvals                         | CE, UR                                                       |
| Operating Temperature             | -                                                            |
| Breaking Capacity @ Rated Voltage | 200kA                                                        |
| Mounting Type                     | Bolt Mount                                                   |
| Package / Case                    | Cylindrical, Blade Terminal (Bolt)                           |
| Size / Dimension                  | 1.811" L x 1.457" W x 0.748" H (46.00mm x 37.00mm x 19.00mm) |
|                                   | Report errors?                                               |
|                                   |                                                              |