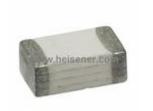

## 1206SFF700F/24-2 Information

| Part Number  | 1206SFF700F/24-2                                                                                                                 |
|--------------|----------------------------------------------------------------------------------------------------------------------------------|
| Manufacturer | Littelfuse Inc.                                                                                                                  |
| Category     | Circuit Protection<br>Fuses                                                                                                      |
| Description  | FUSE BOARD MOUNT 7A 24VDC 1206                                                                                                   |
| Package      | 1206 (3216 Metric)                                                                                                               |
|              | For the pricing/inventory/lead time, please contact<br>us<br>Website: https://www.heisener.com<br>E-mail: salesdept@heisener.com |

## 1206SFF700F/24-2 Specifications

| Manufacturer Part Number 1206SFF700F/24-2   Manufacturer Littelfuse Inc.   |                |
|----------------------------------------------------------------------------|----------------|
|                                                                            |                |
|                                                                            |                |
| Category Circuit Protection                                                |                |
| Fuses                                                                      |                |
| Package 1206 (3216 Metric)                                                 |                |
| Series SFF                                                                 |                |
| Fuse Type     Board Mount (Cartridge Style Excluded)                       |                |
| Current Rating 7A                                                          |                |
| Voltage Rating - AC -                                                      |                |
| Voltage Rating - DC 24V                                                    |                |
| Response Time Fast                                                         |                |
| Package / Case 1206 (3216 Metric)                                          |                |
| Mounting Type Surface Mount                                                |                |
| Breaking Capacity @ Rated Voltage 45A                                      |                |
| Melting I2t 1.75                                                           |                |
| Approvals UL                                                               |                |
| Operating Temperature $-55^{\circ}C \sim 125^{\circ}C$                     |                |
| Color -                                                                    |                |
| Size / Dimension 0.126" L x 0.063" W x 0.043" H (3.20mm x 1.60mm x 1.10mm) |                |
|                                                                            | Report errors? |