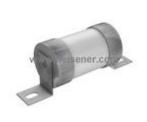

#### 125M14-660 Information

| Part Number  | 125M14-660                                                                                                                       |
|--------------|----------------------------------------------------------------------------------------------------------------------------------|
| Manufacturer | Eaton                                                                                                                            |
| Category     | Circuit Protection<br>Electrical, Specialty Fuses                                                                                |
| Description  | FUSE CRTRDGE 125A 690VAC/400VDC                                                                                                  |
| Package      | Cylindrical, Blade Terminal (Bolt)                                                                                               |
|              | For the pricing/inventory/lead time, please contact<br>us<br>Website: https://www.heisener.com<br>E-mail: salesdept@heisener.com |

#### 125M14-660 Specifications

| Manufacturer Part Number          | 125M14-660                                |                |
|-----------------------------------|-------------------------------------------|----------------|
|                                   |                                           |                |
| Manufacturer                      | Eaton                                     |                |
| Category                          | Circuit Protection                        |                |
|                                   | Electrical, Specialty Fuses               |                |
| Package                           | Cylindrical, Blade Terminal (Bolt)        |                |
| Series                            | -                                         |                |
| Fuse Type                         | Cartridge                                 |                |
| Current Rating                    | 125A                                      |                |
| Voltage Rating - AC               | 690V                                      |                |
| Voltage Rating - DC               | 400V                                      |                |
| Response Time                     | Fast                                      |                |
| Applications                      | Electrical, Industrial                    |                |
| Features                          | -                                         |                |
| Class                             | -                                         |                |
| Approvals                         | -                                         |                |
| Operating Temperature             | -                                         |                |
| Breaking Capacity @ Rated Voltage | 80kA AC, 40kA DC                          |                |
| Mounting Type                     | Bolt Mount                                |                |
| Package / Case                    | Cylindrical, Blade Terminal (Bolt)        |                |
| Size / Dimension                  | 1.496" Dia x 2.598" L (38.00mm x 66.00mm) |                |
|                                   |                                           | Report errors? |