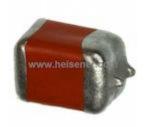

### 13008-042MESA/HR Information

| Part Number  | 13008-042MESA/HR                                                                                                                 |
|--------------|----------------------------------------------------------------------------------------------------------------------------------|
| Manufacturer | Vishay Sprague                                                                                                                   |
| Category     | Capacitors<br>Tantalum Capacitors                                                                                                |
| Description  | CAP TANT 330UF 20V 20% 2917                                                                                                      |
| Package      | 3226 (8066 Metric)                                                                                                               |
|              | For the pricing/inventory/lead time, please contact<br>us<br>Website: https://www.heisener.com<br>E-mail: salesdept@heisener.com |

# 13008-042MESA/HR Specifications

| Manufacturer Part Number           | 13008-042MESA/HR                      |                |
|------------------------------------|---------------------------------------|----------------|
| Manufacturer                       | Vishay Sprague                        |                |
| Category                           | Capacitors                            |                |
|                                    | Tantalum Capacitors                   |                |
| Package                            | 3226 (8066 Metric)                    |                |
| Series                             | TANTAMOUNT?, 13008                    |                |
| Capacitance                        | 330µF                                 |                |
| Tolerance                          | $\pm 20\%$                            |                |
| Voltage - Rated                    | 20V                                   |                |
| Туре                               | Conformal Coated                      |                |
| ESR (Equivalent Series Resistance) | 100 mOhm                              |                |
| Operating Temperature              | -55°C ~ 125°C                         |                |
| Lifetime @ Temp.                   | -                                     |                |
| Mounting Type                      | Surface Mount                         |                |
| Package / Case                     | 3226 (8066 Metric)                    |                |
| Size / Dimension                   | 0.315" L x 0.260" W (8.00mm x 6.60mm) |                |
| Height - Seated (Max)              | 0.220" (5.60mm)                       |                |
| Lead Spacing                       | -                                     |                |
| Manufacturer Size Code             | Н                                     |                |
| Features                           | COTS (High Reliability)               |                |
| Failure Rate                       | -                                     |                |
|                                    |                                       | Report errors? |