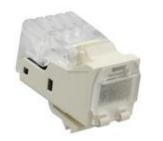

#### 1339188-1 Information

| Part Number  | 1339188-1                                                                                                                        |
|--------------|----------------------------------------------------------------------------------------------------------------------------------|
| Manufacturer | TE Connectivity AMP Connectors                                                                                                   |
| Category     | Connectors, Interconnects<br>Keystone - Inserts                                                                                  |
| Description  | INSERT 6P6C JACK TO IDC CONN                                                                                                     |
| Package      | -                                                                                                                                |
|              | For the pricing/inventory/lead time, please contact<br>us<br>Website: https://www.heisener.com<br>E-mail: salesdept@heisener.com |

#### 1339188-1 Specifications

| Manufacturer Part Number1339188-1ManufacturerTE Connectivity AMP ConnectorsCategoryConnectors, InterconnectsManufacturerKeystone - InsertsPackage-SeriesSL 110ConnectStyleModularExterior Type (Adapter End)Modular Jack 6p6c (RJ11, RJ12, RJ14, RJ25) |       |
|--------------------------------------------------------------------------------------------------------------------------------------------------------------------------------------------------------------------------------------------------------|-------|
| Category Connectors, Interconnects   Keystone - Inserts   Package -   Series SL 110Connect   Style Modular                                                                                                                                             |       |
| Keystone - InsertsPackage-SeriesSL 110ConnectStyleModular                                                                                                                                                                                              |       |
| Package-SeriesSL 110ConnectStyleModular                                                                                                                                                                                                                |       |
| SeriesSL 110ConnectStyleModular                                                                                                                                                                                                                        |       |
| Style Modular                                                                                                                                                                                                                                          |       |
|                                                                                                                                                                                                                                                        |       |
| Exterior Type (Adapter End) Modular Jack 6p6c (RJ11, RJ12, RJ14, RJ25)                                                                                                                                                                                 |       |
|                                                                                                                                                                                                                                                        |       |
| Interior Type (Adapter End) IDC, Pressdown, Punchdown Block                                                                                                                                                                                            |       |
| Exterior Housing Material Polyphenylene Oxide (PPO)                                                                                                                                                                                                    |       |
| Interior Housing Material -                                                                                                                                                                                                                            |       |
| Exterior Housing Color Almond                                                                                                                                                                                                                          |       |
| Interior Housing Color -                                                                                                                                                                                                                               |       |
| Exterior Contact Material Phosphor Bronze                                                                                                                                                                                                              |       |
| Interior Contact Material -                                                                                                                                                                                                                            |       |
| Exterior Contact Finish Gold                                                                                                                                                                                                                           |       |
| Interior Contact Finish -                                                                                                                                                                                                                              |       |
| Operating Temperature -                                                                                                                                                                                                                                |       |
| Ratings Cat3                                                                                                                                                                                                                                           |       |
| Specifications -                                                                                                                                                                                                                                       |       |
| Features Hinged Dust Cover                                                                                                                                                                                                                             |       |
| Report e                                                                                                                                                                                                                                               | rors? |