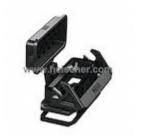

## 1407660 Information

| Part Number  | 1407660                                                                                                                          |  |
|--------------|----------------------------------------------------------------------------------------------------------------------------------|--|
| Manufacturer | Phoenix Contact                                                                                                                  |  |
| Category     | Connectors, Interconnects<br>Heavy Duty Connectors - Housings, Hoods, Bases                                                      |  |
| Description  | CONN BASE BOTTOM ENTRY SZB24                                                                                                     |  |
| Package      | -                                                                                                                                |  |
|              | For the pricing/inventory/lead time, please contact<br>us<br>Website: https://www.heisener.com<br>E-mail: salesdept@heisener.com |  |

## 1407660 Specifications

| Manufacturer Part Number1407660ManufacturerPhoenix Contact                     |                |
|--------------------------------------------------------------------------------|----------------|
| Manufacturer Phoenix Contact                                                   |                |
|                                                                                |                |
| Category Connectors, Interconnects                                             |                |
| Heavy Duty Connectors - Housings, Hoods, Bases                                 |                |
| Package -                                                                      |                |
| Series HEAVYCON? EVO                                                           |                |
| Connector Type Base - Panel Mount                                              |                |
| Style Bottom Entry                                                             |                |
| Size B24                                                                       |                |
| Lock Location Locking Clip (1) on Base Bottom                                  |                |
| Thread Size -                                                                  |                |
| Size / Dimension 5.531" L x 2.087" W x 1.201" H (140.50mm x 53.01mm x 30.51mm) |                |
| Housing Color Black                                                            |                |
| Features -                                                                     |                |
| Ingress Protection IP66/68/69K - Dust Tight, Water Resistant, Waterproof       |                |
| Housing Material Polyamide (PA), Nylon                                         |                |
| Housing Finish -                                                               |                |
| Operating Temperature $-40^{\circ}\text{C} \sim 100^{\circ}\text{C}$           |                |
|                                                                                | Report errors? |