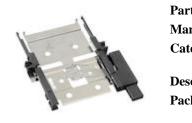

#### 146021-1 Information

| 146021-1                                                                                                                         |
|----------------------------------------------------------------------------------------------------------------------------------|
| TE Connectivity AMP Connectors                                                                                                   |
| Connectors, Interconnects<br>Memory Connectors - PC Card Sockets                                                                 |
| CONN PCMCIA CARD PUSH-PUSH                                                                                                       |
| -                                                                                                                                |
| For the pricing/inventory/lead time, please contact<br>us<br>Website: https://www.heisener.com<br>E-mail: salesdept@heisener.com |
|                                                                                                                                  |

## 146021-1 Specifications

| Manufacturer Part Number  | 146021-1                            |
|---------------------------|-------------------------------------|
| Manufacturer              | TE Connectivity AMP Connectors      |
| Category                  | Connectors, Interconnects           |
|                           | Memory Connectors - PC Card Sockets |
| Package                   | -                                   |
| Series                    | -                                   |
| Card Type                 | PCMCIA                              |
| Number of Positions       | -                                   |
| Connector Type            | Ejector                             |
| Insertion, Removal Method | Push In, Push Out                   |
| Ejector Side              | Right                               |
| Mounting Type             | Snap-In                             |
| Features                  | -                                   |
| Height Above Board        | -                                   |
| Mounting Feature          | -                                   |
| Contact Finish            | -                                   |
| Contact Finish Thickness  | -                                   |
|                           | Report errors?                      |