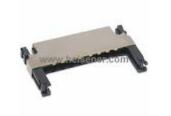

### 146321-1 Information

| Part Number  | 146321-1                                                         |
|--------------|------------------------------------------------------------------|
| Manufacturer | TE Connectivity AMP Connectors                                   |
| Category     | Connectors, Interconnects<br>Memory Connectors - PC Card Sockets |
| Description  | CONN PCMCIA CARD PUSH-PULL R/A                                   |
| Package      | -                                                                |
|              | For the pricing/inventory/lead time, please contact              |
|              | us                                                               |
|              | Website: https://www.heisener.com                                |
|              | E-mail: salesdept@heisener.com                                   |

## 146321-1 Specifications

| Manufacturer Part Number  | 146321-1                            |
|---------------------------|-------------------------------------|
| Manufacturer              | TE Connectivity AMP Connectors      |
| Category                  | Connectors, Interconnects           |
|                           | Memory Connectors - PC Card Sockets |
| Package                   | -                                   |
| Series                    | -                                   |
| Card Type                 | PCMCIA                              |
| Number of Positions       | 68                                  |
| Connector Type            | Connector                           |
| Insertion, Removal Method | Push In, Pull Out                   |
| Ejector Side              | -                                   |
| Mounting Type             | Through Hole, Right Angle           |
| Features                  | Card Guides                         |
| Height Above Board        | 0.283" (7.20mm)                     |
| Mounting Feature          | Normal, Standard - Top              |
| Contact Finish            | Gold                                |
| Contact Finish Thickness  | 30µin (0.76µm)                      |
|                           | Report errors?                      |