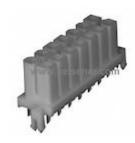

## 15-24-7143 Information

For Reference Only

| Part Number  | 15-24-7143                                                                                                                       |
|--------------|----------------------------------------------------------------------------------------------------------------------------------|
| Manufacturer | Molex Connector Corporation                                                                                                      |
| Category     | Connectors, Interconnects<br>Rectangular Connectors - Headers, Receptacles,<br>Female Sockets                                    |
| Description  | CONN RCPT 14POS 4.2MM STR GOLD                                                                                                   |
| Package      | -                                                                                                                                |
|              | For the pricing/inventory/lead time, please contact<br>us<br>Website: https://www.heisener.com<br>E-mail: salesdept@heisener.com |

## 15-24-7143 Specifications

| Manufacturer Part Number          | 15-24-7143                                                    |
|-----------------------------------|---------------------------------------------------------------|
| Manufacturer                      | Molex Connector Corporation                                   |
| Category                          | Connectors, Interconnects                                     |
|                                   | Rectangular Connectors - Headers, Receptacles, Female Sockets |
| Package                           | -                                                             |
| Series                            | Mini-Fit? BMI? 42385                                          |
| Connector Type                    | Receptacle                                                    |
| Contact Type                      | Female Socket                                                 |
| Style                             | Board to Board or Cable                                       |
| Number of Positions               | 14                                                            |
| Number of Positions Loaded        | All                                                           |
| Pitch - Mating                    | 0.165" (4.20mm)                                               |
| Number of Rows                    | 2                                                             |
| Row Spacing - Mating              | 0.165" (4.20mm)                                               |
| Mounting Type                     | Through Hole                                                  |
| Termination                       | Solder                                                        |
| Fastening Type                    | Push-Pull                                                     |
| Contact Finish - Mating           | Gold                                                          |
| Contact Finish Thickness - Mating | 30µin (0.76µm)                                                |
| Insulation Color                  | Natural                                                       |
| Insulation Height                 | 0.446" (11.33mm)                                              |
| Contact Length - Post             | 0.138" (3.50mm)                                               |
| Operating Temperature             | -40°C ~ 105°C                                                 |
| Material Flammability Rating      | UL94 V-0                                                      |
|                                   |                                                               |