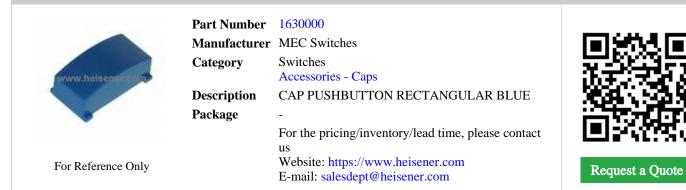

# 1630000

## **1630000** Specifications

| Manufacturer Part Number      | 1630000                         |
|-------------------------------|---------------------------------|
| Manufacturer                  | MEC Switches                    |
| Category                      | Switches                        |
|                               | Accessories - Caps              |
| Package                       | -                               |
| Series                        | Unimec?                         |
| Switch Type                   | Pushbutton                      |
| Shape                         | Rectangular, Convex (Domed)     |
| Color                         | Blue                            |
| Illumination                  | Non-Illuminated                 |
| For Use With/Related Products | Unimec? Series                  |
| Mounting Type                 | Snap Fit                        |
| Size                          | 12.30mm L x 6.00mm W x 4.80mm H |
|                               | Report errors?                  |