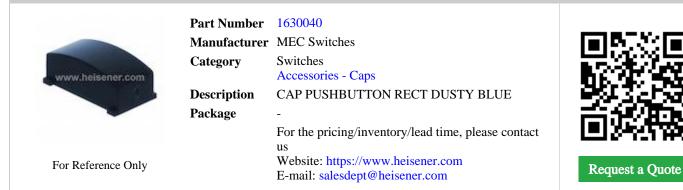

# 1630040

#### **1630040 Information**

### **1630040** Specifications

| Manufacturer Part Number      | 1630040                         |
|-------------------------------|---------------------------------|
| Manufacturer                  | MEC Switches                    |
| Category                      | Switches                        |
|                               | Accessories - Caps              |
| Package                       | -                               |
| Series                        | Unimec?                         |
| Switch Type                   | Pushbutton                      |
| Shape                         | Rectangular, Convex (Domed)     |
| Color                         | Blue, Dusty                     |
| Illumination                  | Non-Illuminated                 |
| For Use With/Related Products | Unimec? Series                  |
| Mounting Type                 | Snap Fit                        |
| Size                          | 12.30mm L x 6.00mm W x 4.80mm H |
|                               | Report errors?                  |