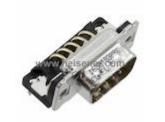

#### 163A18389X Information

| Part Number  | 163A18389X                                          |
|--------------|-----------------------------------------------------|
| Manufacturer | Conec                                               |
| Category     | Connectors, Interconnects<br>D-Sub Connectors       |
| Description  | CONN D-SUB PLUG 9POS R/A SOLDER                     |
| Package      | -                                                   |
|              | For the pricing/inventory/lead time, please contact |
|              | us                                                  |
|              | Website: https://www.heisener.com                   |
|              | E-mail: salesdept@heisener.com                      |

### 163A18389X Specifications

| 163A18389X                                       |                                                                                                                                                                                                        |
|--------------------------------------------------|--------------------------------------------------------------------------------------------------------------------------------------------------------------------------------------------------------|
| Conec                                            |                                                                                                                                                                                                        |
| Connectors, Interconnects                        |                                                                                                                                                                                                        |
| D-Sub Connectors                                 |                                                                                                                                                                                                        |
| -                                                |                                                                                                                                                                                                        |
| 163A                                             |                                                                                                                                                                                                        |
| D-Sub                                            |                                                                                                                                                                                                        |
| Plug, Male Pins                                  |                                                                                                                                                                                                        |
| 9                                                |                                                                                                                                                                                                        |
| 2                                                |                                                                                                                                                                                                        |
| 1 (DE, E)                                        |                                                                                                                                                                                                        |
| Signal                                           |                                                                                                                                                                                                        |
| Board Edge, Through Hole, Right Angle            |                                                                                                                                                                                                        |
| Housing/Shell (4-40)                             |                                                                                                                                                                                                        |
| Solder                                           |                                                                                                                                                                                                        |
| Board Lock, Grounding Indents, Mounting Brackets |                                                                                                                                                                                                        |
| Steel, Tin Plated                                |                                                                                                                                                                                                        |
| Gold                                             |                                                                                                                                                                                                        |
| Flash                                            |                                                                                                                                                                                                        |
| IP20                                             |                                                                                                                                                                                                        |
| UL94 V-0                                         |                                                                                                                                                                                                        |
| Report err                                       | rors?                                                                                                                                                                                                  |
|                                                  | InterformConecConnectors, InterconnectsD-Sub Connectors-163AD-SubPlug, Male Pins921 (DE, E)SignalBoard Edge, Through Hole, Right AngleHousing/Shell (4-40)SolderSteel, Tin PlatedGoldFlashIP20UL94 V-0 |