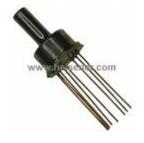

## **17-015A Information**

| Part Number  | 17-015A                                                                                                                          |
|--------------|----------------------------------------------------------------------------------------------------------------------------------|
| Manufacturer | TE Connectivity Measurement Specialties                                                                                          |
| Category     | Sensors, Transducers<br>Pressure Sensors, Transducers                                                                            |
| Description  | SENSOR PRES ABS ULTRA STABLE TO8                                                                                                 |
| Package      | TO-8 Style, 12 Leads                                                                                                             |
|              | For the pricing/inventory/lead time, please contact<br>us<br>Website: https://www.heisener.com<br>E-mail: salesdept@heisener.com |

## **17-015A Specifications**

| Manufacturer Part Number | 17-015A                                 |
|--------------------------|-----------------------------------------|
| Manufacturer             | TE Connectivity Measurement Specialties |
| Category                 | Sensors, Transducers                    |
|                          | Pressure Sensors, Transducers           |
| Package                  | TO-8 Style, 12 Leads                    |
| Series                   | 17                                      |
| Pressure Type            | Absolute                                |
| Operating Pressure       | 15 PSI (103.42 kPa)                     |
| Output Type              | Wheatstone Bridge                       |
| Output                   | $0 \text{ mV} \sim 100 \text{ mV}$      |
| Accuracy                 | $\pm 0.1\%$                             |
| Voltage - Supply         | -                                       |
| Port Size                | Male - 0.19" (4.78mm) Tube              |
| Port Style               | Barbless                                |
| Features                 | Temperature Compensated                 |
| Termination Style        | PCB                                     |
| Maximum Pressure         | 45 PSI (310.26 kPa)                     |
| Operating Temperature    | -40°C ~ 125°C                           |
| Package / Case           | TO-8 Style, 12 Leads                    |
| Supplier Device Package  | TO-8                                    |
|                          | Report errors?                          |