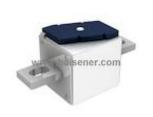

### 170M4742 Information

For Reference Only

| Part Number  | 170M4742                                                                                                                         |  |
|--------------|----------------------------------------------------------------------------------------------------------------------------------|--|
| Manufacturer | Eaton                                                                                                                            |  |
| Category     | Circuit Protection<br>Electrical, Specialty Fuses                                                                                |  |
| Description  | FUSE SQ 350A 1.3KVAC RECTANGULAR                                                                                                 |  |
| Package      | Rectangular, Blade                                                                                                               |  |
|              | For the pricing/inventory/lead time, please contact<br>us<br>Website: https://www.heisener.com<br>E-mail: salesdept@heisener.com |  |

## 170M4742 Specifications

| Manufacturer Part Number170M4742ManufacturerEatonCategoryCircuit ProtectionPackageElectrical, Specialty FusesPackageRectangular, BladeSeries-Fuse TypeSquareGurent RatingStoAVoltage Rating + DC-Voltage Rating + DC-Specialty Fuses-StoA-StoB-Voltage Rating + DC-Specialty Fuses-Specialty Fuse-Specialty Fuse-Specia                                                                                                                                                                                                                                                                                                                                                                                                                                                                                                                                                                                                                                                                                                                                                                                                                                                                                                                                                                                                                                                          | -                                 |                                                              |
|----------------------------------------------------------------------------------------------------------------------------------------------------------------------------------------------------------------------------------------------------------------------------------------------------------------------------------------------------------------------------------------------------------------------------------------------------------------------------------------------------------------------------------------------------------------------------------------------------------------------------------------------------------------------------------------------------------------------------------------------------------------------------------------------------------------------------------------------------------------------------------------------------------------------------------------------------------------------------------------------------------------------------------------------------------------------------------------------------------------------------------------------------------------------------------------------------------------------------------------------------------------------------------------------------------------------------------------------------------------------------------------------------------------------------------------------------------------------------------------------------------------------------------------------------------------------------------------------------------------------------------------------------------------------------------------------------------------------------------------------------------------------------------------------------------------------------------------------------|-----------------------------------|--------------------------------------------------------------|
| CategoryCircuit ProtectionBectrical, Specialty FusesPackageRectangular, BladeSeries-Fuse TypeSquareCurrent Rating350AVoltage Rating - AC1300V (1.3kV)Voltage Rating - DC-ApplicationsElectrical, IndustrialApplicationsElectrical, IndustrialFeaturesIndicatingApprovals-Operating Temperature-ApprovalsCSA, URApprovalsIoNAAponting TypeIoNAAuting TypeBetting HandeuAutoning TypeBetting HandeuAutoning TypeScangular, BladeFackage / CaseScangular, BladeSize / DimensionScans'' Type, Ty                                                                                                                                                                                                                                                                                                 | Manufacturer Part Number          | 170M4742                                                     |
| PackageElectrical, Specialty FusesPackageRectangular, BladeSeries-Fuse TypeSquareCurrent Rating350AVoltage Rating - AC1300V (1.3kV)Voltage Rating - DC-Response Time-ApplicationsElectrical, IndustrialFeaturesIndicatingClass-ApprovalsCSA, UROperating Temperature100kABreaking Capacity @ Rated Voltage100kAMounting TypeBolt MountPackage / CaseRectangular, BladeSize / Dimension2.913" L x 2.087" W x 2.717" H (74.00mm x 53.00mm x 69.00mm)                                                                                                                                                                                                                                                                                                                                                                                                                                                                                                                                                                                                                                                                                                                                                                                                                                                                                                                                                                                                                                                                                                                                                                                                                                                                                                                                                                                                 | Manufacturer                      | Eaton                                                        |
| PackageRectangular, BladeSeries-Fuse TypeSquareCurrent RatingStoAVoltage Rating - AC1300V (1.3kV)Voltage Rating - DC-Response Time-ApplicationsElectrical, IndustrialFeaturesIndicatingClass-ApprovalsCSA, UROperating TemperatureIONAABreaking Capacity @ Rated VoltageIONAAMounting TypeBolt MountPackage / CaseRectangular, BladeSize / Dimension2.913" L x 2.087" W x 2.717" H (74.00mmx s69.00mm)                                                                                                                                                                                                                                                                                                                                                                                                                                                                                                                                                                                                                                                                                                                                                                                                                                                                                                                                                                                                                                                                                                                                                                                                                                                                                                                                                                                                                                             | Category                          | Circuit Protection                                           |
| Series-Fuse TypeSquareCurrent Rating350AVoltage Rating - AC1300V (1.3kV)Voltage Rating - DC-Response Time-ApplicationsElectrical, IndustrialFeaturesIndicatingClass-ApprovalsCSA, UROperating Temperature100kABreaking Capacity @ Rated Voltage100kAMounting TypeBolt MountPackage / CaseSc13" L x 2.087" W x 2.71" H (74.00mm x 53.00mm x 69.00mm)                                                                                                                                                                                                                                                                                                                                                                                                                                                                                                                                                                                                                                                                                                                                                                                                                                                                                                                                                                                                                                                                                                                                                                                                                                                                                                                                                                                                                                                                                                |                                   | Electrical, Specialty Fuses                                  |
| Fuse TypeSquareFuser TypeSolaCurrent RatingSolaVoltage Rating - AC1300V (1.3kV)Voltage Rating - DC-Response Time-ApplicationsElectrical, IndustrialFeaturesIndicatingClass-ApprovalsCSA, UROperating TemperatureIOkAFeaking Capacity @ Rated VoltageBiol MountPackage / CaseRectangulandFortunesSola MountPackage / CaseSola MountSize / DimensionSola S'' Wash 2.211" H (74.00mm x 59.00mm)                                                                                                                                                                                                                                                                                                                                                                                                                                                                                                                                                                                                                                                                                                                                                                                                                                                                                                                                                                                                                                                                                                                                                                                                                                                                                                                                                                                                                                                       | Package                           | Rectangular, Blade                                           |
| Current Rating350AVoltage Rating - AC1300V (1.3kV)Voltage Rating - DC-Response Time-ApplicationsElectrical, IndustrialFeaturesIndicatingClass-ApprovalsCSA, UROperating Temperature100kABeaking Capacity @ Rated Voltage10kAMounting TypeBolt MountPackage / CaseScangual BalageSize / Dimension203" L x 2.08" W x 2.71" H (74.00mm x 59.00mm x 59.00mm)                                                                                                                                                                                                                                                                                                                                                                                                                                                                                                                                                                                                                                                                                                                                                                                                                                                                                                                                                                                                                                                                                                                                                                                                                                                                                                                                                                                                                                                                                           | Series                            | -                                                            |
| Voltage Rating - AC1300V (1.3kV)Voltage Rating - DC-Response Time-ApplicationsElectrical, IndustrialFeaturesIndicatingClass-ApprovalsCSA, UROperating Temperature100kABreaking Capacity @ Rated VoltageBolt MountMounting TypeBolt MountPackage / Case.Size / Dimension2.913" L x 2.087" W x 2.717" H (74.00mm x 53.00mm x 69.00mm)                                                                                                                                                                                                                                                                                                                                                                                                                                                                                                                                                                                                                                                                                                                                                                                                                                                                                                                                                                                                                                                                                                                                                                                                                                                                                                                                                                                                                                                                                                                | Fuse Type                         | Square                                                       |
| Voltage Rating - DC-Response Time-ApplicationsElectrical, IndustrialFeaturesIndicatingClass-ApprovalsCSA, UROperating Temperature00KAHounting TypeBolt MountPackage / CaseRectangulateSize / Dimension293" L x 2.08" W1 x 2.17" H (74.00mm x 50.00mm x 5 | Current Rating                    | 350A                                                         |
| Response Time-ApplicationsElectrical, IndustrialFeaturesIndicatingClass-ApprovalsCSA, UROperating Temperature-Breaking Capacity @ Rated Voltage100kAMounting TypeBolt MountPackage / CaseRectangular, BladeSize / Dimension2913" L x 2087" W x 2.717" H (74.00mm x 53.00mm x 69.00mm)                                                                                                                                                                                                                                                                                                                                                                                                                                                                                                                                                                                                                                                                                                                                                                                                                                                                                                                                                                                                                                                                                                                                                                                                                                                                                                                                                                                                                                                                                                                                                              | Voltage Rating - AC               | 1300V (1.3kV)                                                |
| ApplicationsElectrical, IndustrialFeaturesIndicatingClass-ApprovalsCSA, UROperating Temperature-Breaking Capacity @ Rated Voltage100kAMounting TypeBolt MountPackage / CaseRectangular, BladeSize / Dimension2,913" L x 2,087" W x 2,717" H (74,00mm x 53,00mm x 69,00mm)                                                                                                                                                                                                                                                                                                                                                                                                                                                                                                                                                                                                                                                                                                                                                                                                                                                                                                                                                                                                                                                                                                                                                                                                                                                                                                                                                                                                                                                                                                                                                                          | Voltage Rating - DC               | -                                                            |
| FeaturesIndicatingFeaturesIndicatingClass-ApprovalsCSA, UROperating Temperature-Breaking Capacity @ Rated Voltage100kAMounting TypeBolt MountPackage / CaseRectangular, BladeSize / Dimension2.913" L x 2.087" W x 2.717" H (74.00mm x 53.00mm x 69.00mm)                                                                                                                                                                                                                                                                                                                                                                                                                                                                                                                                                                                                                                                                                                                                                                                                                                                                                                                                                                                                                                                                                                                                                                                                                                                                                                                                                                                                                                                                                                                                                                                          | Response Time                     | -                                                            |
| Class -   Approvals CSA, UR   Operating Temperature -   Breaking Capacity @ Rated Voltage 100kA   Mounting Type Bolt Mount   Package / Case Rectangular, Blade   Size / Dimension 2913" L x 2.087" W x 2.717" H (74.00mm x 53.00mm x 69.00mm)                                                                                                                                                                                                                                                                                                                                                                                                                                                                                                                                                                                                                                                                                                                                                                                                                                                                                                                                                                                                                                                                                                                                                                                                                                                                                                                                                                                                                                                                                                                                                                                                      | Applications                      | Electrical, Industrial                                       |
| ApprovalsCSA, UROperating Temperature-Breaking Capacity @ Rated Voltage100kAMounting TypeBolt MountPackage / CaseRectangular, BladeSize / Dimension2.913" L x 2.087" W x 2.717" H (74.00mm x 53.00mm x 69.00mm)                                                                                                                                                                                                                                                                                                                                                                                                                                                                                                                                                                                                                                                                                                                                                                                                                                                                                                                                                                                                                                                                                                                                                                                                                                                                                                                                                                                                                                                                                                                                                                                                                                    | Features                          | Indicating                                                   |
| Operating Temperature-Breaking Capacity @ Rated Voltage100kAMounting TypeBolt MountPackage / CaseRectangular, BladeSize / Dimension2.913" L x 2.087" W x 2.717" H (74.00mm x 53.00mm x 69.00mm)                                                                                                                                                                                                                                                                                                                                                                                                                                                                                                                                                                                                                                                                                                                                                                                                                                                                                                                                                                                                                                                                                                                                                                                                                                                                                                                                                                                                                                                                                                                                                                                                                                                    | Class                             | -                                                            |
| Breaking Capacity @ Rated Voltage100kAMounting TypeBolt MountPackage / CaseRectangular, BladeSize / Dimension2.913" L x 2.087" W x 2.717" H (74.00mm x 53.00mm x 69.00mm)                                                                                                                                                                                                                                                                                                                                                                                                                                                                                                                                                                                                                                                                                                                                                                                                                                                                                                                                                                                                                                                                                                                                                                                                                                                                                                                                                                                                                                                                                                                                                                                                                                                                          | Approvals                         | CSA, UR                                                      |
| Mounting TypeBolt MountPackage / CaseRectangular, BladeSize / Dimension2.913" L x 2.087" W x 2.717" H (74.00mm x 53.00mm x 69.00mm)                                                                                                                                                                                                                                                                                                                                                                                                                                                                                                                                                                                                                                                                                                                                                                                                                                                                                                                                                                                                                                                                                                                                                                                                                                                                                                                                                                                                                                                                                                                                                                                                                                                                                                                | Operating Temperature             | -                                                            |
| Package / Case Rectangular, Blade   Size / Dimension 2.913" L x 2.087" W x 2.717" H (74.00mm x 53.00mm x 69.00mm)                                                                                                                                                                                                                                                                                                                                                                                                                                                                                                                                                                                                                                                                                                                                                                                                                                                                                                                                                                                                                                                                                                                                                                                                                                                                                                                                                                                                                                                                                                                                                                                                                                                                                                                                  | Breaking Capacity @ Rated Voltage | 100kA                                                        |
| Size / Dimension 2.913" L x 2.087" W x 2.717" H (74.00mm x 53.00mm x 69.00mm)                                                                                                                                                                                                                                                                                                                                                                                                                                                                                                                                                                                                                                                                                                                                                                                                                                                                                                                                                                                                                                                                                                                                                                                                                                                                                                                                                                                                                                                                                                                                                                                                                                                                                                                                                                      | Mounting Type                     | Bolt Mount                                                   |
|                                                                                                                                                                                                                                                                                                                                                                                                                                                                                                                                                                                                                                                                                                                                                                                                                                                                                                                                                                                                                                                                                                                                                                                                                                                                                                                                                                                                                                                                                                                                                                                                                                                                                                                                                                                                                                                    | Package / Case                    | Rectangular, Blade                                           |
| Report errors?                                                                                                                                                                                                                                                                                                                                                                                                                                                                                                                                                                                                                                                                                                                                                                                                                                                                                                                                                                                                                                                                                                                                                                                                                                                                                                                                                                                                                                                                                                                                                                                                                                                                                                                                                                                                                                     | Size / Dimension                  | 2.913" L x 2.087" W x 2.717" H (74.00mm x 53.00mm x 69.00mm) |
|                                                                                                                                                                                                                                                                                                                                                                                                                                                                                                                                                                                                                                                                                                                                                                                                                                                                                                                                                                                                                                                                                                                                                                                                                                                                                                                                                                                                                                                                                                                                                                                                                                                                                                                                                                                                                                                    |                                   | Report errors?                                               |