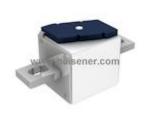

### 170M4762 Information

For Reference Only

| Part Number  | 170M4762                                                                                                                         |  |
|--------------|----------------------------------------------------------------------------------------------------------------------------------|--|
| Manufacturer | Eaton                                                                                                                            |  |
| Category     | Circuit Protection<br>Electrical, Specialty Fuses                                                                                |  |
| Description  | FUSE SQ 400A 700VAC RECTANGULAR                                                                                                  |  |
| Package      | Rectangular, Blade                                                                                                               |  |
|              | For the pricing/inventory/lead time, please contact<br>us<br>Website: https://www.heisener.com<br>E-mail: salesdept@heisener.com |  |

## 170M4762 Specifications

| Manufacturer Part Number170M4762ManufacturerEatonCategoryCircuit ProtectionElectrical, Specialty FusesPackageRectangular, BladeSeries-Fuse TypeSquareCurrent Rating400AVoltage Rating - DC-Voltage Rating - DC-ApplicationsElectrical, IndustrialFaturesIndicatingClass-ApprovalsCE, CSA, UROperating TypeSold Mouting TypeMounting TypeBolt MoutFackage / CaseRectangular, BladeSize / Dimension1,969° Lx 2,087° Wx 2,717° H (50,00mm x 53,00mm x 69,00mm)                                                                                                                                                                                                                                                                                                                                                                                                                                                                                                                                                                                                                                                                                                                                                                                                                                                                                                                                                                                                                                                                                                                                                                                                                                                                                                                                                             |                                   |                                                              |
|-------------------------------------------------------------------------------------------------------------------------------------------------------------------------------------------------------------------------------------------------------------------------------------------------------------------------------------------------------------------------------------------------------------------------------------------------------------------------------------------------------------------------------------------------------------------------------------------------------------------------------------------------------------------------------------------------------------------------------------------------------------------------------------------------------------------------------------------------------------------------------------------------------------------------------------------------------------------------------------------------------------------------------------------------------------------------------------------------------------------------------------------------------------------------------------------------------------------------------------------------------------------------------------------------------------------------------------------------------------------------------------------------------------------------------------------------------------------------------------------------------------------------------------------------------------------------------------------------------------------------------------------------------------------------------------------------------------------------------------------------------------------------------------------------------------------------|-----------------------------------|--------------------------------------------------------------|
| CategoryCircuit ProtectionBectrical, Specialty FusesPackageRectangular, BladeSeries-Fuse TypeSquareCurrent Rating400AVoltage Rating - AC700VVoltage Rating - DC-ApplicationsElectrical, IndustrialApplicationsElectrical, IndustrialClass-ApprovalsCE, CSA, UROperating Temperature00kABreaking Capacity @ Rated VoltageBit MountMounting TypeBit MountFackage / CaseRectangular, BladeSize / Dimension1.909" L x 2.087" W x 2.717" H (50.00mm x 53.00mm)                                                                                                                                                                                                                                                                                                                                                                                                                                                                                                                                                                                                                                                                                                                                                                                                                                                                                                                                                                                                                                                                                                                                                                                                                                                                                                                                                               | Manufacturer Part Number          | 170M4762                                                     |
| PackageElectrical, Specialty FusesPackageRectangular, BladeSeries-Fuse TypeSquareCurrent Rating400AVoltage Rating - AC700VVoltage Rating - DC-Response Time-ApplicationsElectrical, IndustrialFeaturesIndicatingClass-ApprovalsCE, CSA, UROperating Temperature900KABreaking Capacity @ Rated Voltage200kAMounting TypeBolt MountPackage / CaseRectangular, BladeSize / Dimension1,969° L x 2,087° W x 2,717° H (50.00mm x 53.00mm x 69.00mm)                                                                                                                                                                                                                                                                                                                                                                                                                                                                                                                                                                                                                                                                                                                                                                                                                                                                                                                                                                                                                                                                                                                                                                                                                                                                                                                                                                           | Manufacturer                      | Eaton                                                        |
| PackageRectangular, BladeSeries-Fuse TypeSquareCurrent Rating400AVoltage Rating - AC700VVoltage Rating - DC-Applications-ApplicationsElectrical, IndustrialFeaturesIndicatingsOperating Temperature-Operating TemperatureSQUARMounting TypeBolt MountPackage / CaseRectangular, BladeSize / Dimension1.969" L x 2.087" W x 2.717" H (50.00mm x 53.00mm x 69.00mm)                                                                                                                                                                                                                                                                                                                                                                                                                                                                                                                                                                                                                                                                                                                                                                                                                                                                                                                                                                                                                                                                                                                                                                                                                                                                                                                                                                                                                                                       | Category                          | Circuit Protection                                           |
| Series-Fuse TypeSquareFuse Type400ACurrent Rating400AVoltage Rating - AC700VVoltage Rating - DC-Response Time-ApplicationsElectrical, IndustrialFeaturesIndicatingClass-ApprovalsCE, CSA, UROperating Temperature-Breaking Capacity @ Rated Voltage200kAMounting TypeBolt MountPackage / CaseRectangulandeSize / Dimension1.969" L x 2.087" W x 2.717" H (50.00mm x 59.00mm)                                                                                                                                                                                                                                                                                                                                                                                                                                                                                                                                                                                                                                                                                                                                                                                                                                                                                                                                                                                                                                                                                                                                                                                                                                                                                                                                                                                                                                            |                                   | Electrical, Specialty Fuses                                  |
| Fuse TypeSquareFuse Type400AVoltage Rating - AC700VVoltage Rating - DC-Response Time-ApplicationsElectrical, IndustrialFeaturesIndicatingClass-ApprovalsCE, CSA, UROperating Temperature-Mounting TypeBoth MountFackage / CaseSolt MountFackage / CaseIndicating Ale MountFackage / CaseSolt MountFackage / CaseIndicating Ale MountFackage / CaseSolt MountFackage / CaseIndicating Ale MountFackage / CaseIndicat                                                                                                                                                                                                                                                                                                                                                                                                                                                                                                                                                                                                                                                                                                                               | Package                           | Rectangular, Blade                                           |
| Current Rating400AVoltage Rating - AC700VVoltage Rating - DC-Response Time-ApplicationsElectrical, IndustrialFeaturesIndicatingClass-ApprovalsCE, CSA, UROperating Temperature-Breaking Capacity @ Rated VoltageS00kAMounting TypeBolt MountPackage / Case.Size / Dimension1,969" L x 2,087" W x 2,717" H (50.00mm x 59.00mm)                                                                                                                                                                                                                                                                                                                                                                                                                                                                                                                                                                                                                                                                                                                                                                                                                                                                                                                                                                                                                                                                                                                                                                                                                                                                                                                                                                                                                                                                                           | Series                            | -                                                            |
| Voltage Rating - AC700VVoltage Rating - DC-Response Time-ApplicationsElectrical, IndustrialFeaturesIndicatingClass-ApprovalsCE, CSA, UROperating Temperature-Breaking Capacity @ Rated VoltageBolt MountPackage / CaseRectangulareSize / Dimension1,969" L x 2,087" W x 2,717" H (50.00mm x 50.00mm x 69.00mm)                                                                                                                                                                                                                                                                                                                                                                                                                                                                                                                                                                                                                                                                                                                                                                                                                                                                                                                                                                                                                                                                                                                                                                                                                                                                                                                                                                                                                                                                                                          | Fuse Type                         | Square                                                       |
| Voltage Rating - DC.Response Time.ApplicationsElectrical, IndustrialApplicationsIndicatingClass.ApprovalsCE, CSA, UROperating Temperature.Breaking Capacity @ Rated Voltage200kAMounting TypeBolt MountPackage / Case.Size / Dimension1.969" L x 2.087" W x 2.717" H (50.00m x 50.00m x 50.0 | Current Rating                    | 400A                                                         |
| Response Time-ApplicationsElectrical, IndustrialFeaturesIndicatingClass-ApprovalsCE, CSA, UROperating Temperature-Breaking Capacity @ Rated Voltage200kAMounting TypeBolt MountPackage / CaseRectangular, BladeSize / Dimension1,969" L x 2,087" W x 2,717" H (50.00mm x 53.00mm x 69.00mm)                                                                                                                                                                                                                                                                                                                                                                                                                                                                                                                                                                                                                                                                                                                                                                                                                                                                                                                                                                                                                                                                                                                                                                                                                                                                                                                                                                                                                                                                                                                             | Voltage Rating - AC               | 700V                                                         |
| ApplicationsElectrical, IndustrialApplicationsIndicatingFeaturesIndicatingClass-ApprovalsCE, CSA, UROperating Temperature-Breaking Capacity @ Rated Voltage200kAMounting TypeBolt MountPackage / CaseRectangular, BladeSize / Dimension1,969" L x 2,087" W x 2,717" H (50.00mm x 53.00mm x 69.00mm)                                                                                                                                                                                                                                                                                                                                                                                                                                                                                                                                                                                                                                                                                                                                                                                                                                                                                                                                                                                                                                                                                                                                                                                                                                                                                                                                                                                                                                                                                                                     | Voltage Rating - DC               | -                                                            |
| FeaturesIndicatingClass-ApprovalsCE, CSA, UROperating Temperature-Breaking Capacity @ Rated Voltage200kAMounting TypeBolt MountPackage / CaseRectangulang BaleSize / Dimension1,969" L x 2,087" W 2,071" H (50,00mm, 25,00mm, 26,00mm)                                                                                                                                                                                                                                                                                                                                                                                                                                                                                                                                                                                                                                                                                                                                                                                                                                                                                                                                                                                                                                                                                                                                                                                                                                                                                                                                                                                                                                                                                                                                                                                  | Response Time                     | -                                                            |
| Class-ApprovalsCE, CSA, UROperating Temperature-Breaking Capacity @ Rated Voltage200kAMounting TypeBolt MountPackage / CaseRectangular, BladeSize / Dimension1.969" L x 2.087" W x 2.717" H (50.00mm x 59.00mm)                                                                                                                                                                                                                                                                                                                                                                                                                                                                                                                                                                                                                                                                                                                                                                                                                                                                                                                                                                                                                                                                                                                                                                                                                                                                                                                                                                                                                                                                                                                                                                                                         | Applications                      | Electrical, Industrial                                       |
| ApprovalsCE, CSA, UROperating Temperature-Breaking Capacity @ Rated Voltage200kAMounting TypeBolt MountPackage / CaseRectangular, BladeSize / Dimension1.969" L x 2.087" W x 2.717" H (50.00mm x 53.00mm x 69.00mm)                                                                                                                                                                                                                                                                                                                                                                                                                                                                                                                                                                                                                                                                                                                                                                                                                                                                                                                                                                                                                                                                                                                                                                                                                                                                                                                                                                                                                                                                                                                                                                                                     | Features                          | Indicating                                                   |
| Operating Temperature-Breaking Capacity @ Rated Voltage200kAMounting TypeBolt MountPackage / CaseRectangular, BladeSize / Dimension1.969" L x 2.087" W x 2.717" H (50.00mm x 53.00mm x 69.00mm)                                                                                                                                                                                                                                                                                                                                                                                                                                                                                                                                                                                                                                                                                                                                                                                                                                                                                                                                                                                                                                                                                                                                                                                                                                                                                                                                                                                                                                                                                                                                                                                                                         | Class                             | -                                                            |
| Breaking Capacity @ Rated Voltage200kAMounting TypeBolt MountPackage / CaseRectangular, BladeSize / Dimension1.969" L x 2.087" W x 2.717" H (50.00mm x 53.00mm x 69.00mm)                                                                                                                                                                                                                                                                                                                                                                                                                                                                                                                                                                                                                                                                                                                                                                                                                                                                                                                                                                                                                                                                                                                                                                                                                                                                                                                                                                                                                                                                                                                                                                                                                                               | Approvals                         | CE, CSA, UR                                                  |
| Mounting TypeBolt MountPackage / CaseRectangular, BladeSize / Dimension1.969" L x 2.087" W x 2.717" H (50.00mm x 53.00mm x 69.00mm)                                                                                                                                                                                                                                                                                                                                                                                                                                                                                                                                                                                                                                                                                                                                                                                                                                                                                                                                                                                                                                                                                                                                                                                                                                                                                                                                                                                                                                                                                                                                                                                                                                                                                     | Operating Temperature             | -                                                            |
| Package / Case Rectangular, Blade   Size / Dimension 1.969" L x 2.087" W x 2.717" H (50.00mm x 53.00mm x 69.00mm)                                                                                                                                                                                                                                                                                                                                                                                                                                                                                                                                                                                                                                                                                                                                                                                                                                                                                                                                                                                                                                                                                                                                                                                                                                                                                                                                                                                                                                                                                                                                                                                                                                                                                                       | Breaking Capacity @ Rated Voltage | 200kA                                                        |
| Size / Dimension 1.969" L x 2.087" W x 2.717" H (50.00mm x 53.00mm x 69.00mm)                                                                                                                                                                                                                                                                                                                                                                                                                                                                                                                                                                                                                                                                                                                                                                                                                                                                                                                                                                                                                                                                                                                                                                                                                                                                                                                                                                                                                                                                                                                                                                                                                                                                                                                                           | Mounting Type                     | Bolt Mount                                                   |
|                                                                                                                                                                                                                                                                                                                                                                                                                                                                                                                                                                                                                                                                                                                                                                                                                                                                                                                                                                                                                                                                                                                                                                                                                                                                                                                                                                                                                                                                                                                                                                                                                                                                                                                                                                                                                         | Package / Case                    | Rectangular, Blade                                           |
| Report errors'                                                                                                                                                                                                                                                                                                                                                                                                                                                                                                                                                                                                                                                                                                                                                                                                                                                                                                                                                                                                                                                                                                                                                                                                                                                                                                                                                                                                                                                                                                                                                                                                                                                                                                                                                                                                          | Size / Dimension                  | 1.969" L x 2.087" W x 2.717" H (50.00mm x 53.00mm x 69.00mm) |
|                                                                                                                                                                                                                                                                                                                                                                                                                                                                                                                                                                                                                                                                                                                                                                                                                                                                                                                                                                                                                                                                                                                                                                                                                                                                                                                                                                                                                                                                                                                                                                                                                                                                                                                                                                                                                         |                                   | Report errors?                                               |