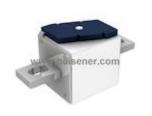

#### 170M5742 Information

For Reference Only

| Part Number  | 170M5742                                                                                                                         |  |
|--------------|----------------------------------------------------------------------------------------------------------------------------------|--|
| Manufacturer | Eaton                                                                                                                            |  |
| Category     | Circuit Protection<br>Electrical, Specialty Fuses                                                                                |  |
| Description  | FUSE SQ 400A 1.3KVAC RECTANGULAR                                                                                                 |  |
| Package      | Rectangular, Blade                                                                                                               |  |
|              | For the pricing/inventory/lead time, please contact<br>us<br>Website: https://www.heisener.com<br>E-mail: salesdept@heisener.com |  |

## 170M5742 Specifications

| Manufacturer Eaton   Category Circuit Protection   Electrical, Specialty Fuses Electrical, Specialty Fuses   Package Rectangular, Blade   Series -   Fuse Type Square   Current Rating 400A   Voltage Rating - AC 1300V (1.3kV)   Voltage Rating - DC -   Response Time -   Applications Electrical, Industrial   Features Indicating   Class -   Approvals CSA, UR   Operating Temperature -   Breaking Capacity @ Rated Voltage 100kA   Mounting Type Bolt Mount   Package / Case Sectangular, Blade                                                                                                                                                                                                                                                                                                                                                                                                                                                                                                                                                                                                                                                                                                                                                                                                                                                                                                                                                                                                                                                                                                                                                                                                                                                                                                                                                                                                                                                                                                                                                                                                         |                                   |                                                              |
|----------------------------------------------------------------------------------------------------------------------------------------------------------------------------------------------------------------------------------------------------------------------------------------------------------------------------------------------------------------------------------------------------------------------------------------------------------------------------------------------------------------------------------------------------------------------------------------------------------------------------------------------------------------------------------------------------------------------------------------------------------------------------------------------------------------------------------------------------------------------------------------------------------------------------------------------------------------------------------------------------------------------------------------------------------------------------------------------------------------------------------------------------------------------------------------------------------------------------------------------------------------------------------------------------------------------------------------------------------------------------------------------------------------------------------------------------------------------------------------------------------------------------------------------------------------------------------------------------------------------------------------------------------------------------------------------------------------------------------------------------------------------------------------------------------------------------------------------------------------------------------------------------------------------------------------------------------------------------------------------------------------------------------------------------------------------------------------------------------------|-----------------------------------|--------------------------------------------------------------|
| CategoryCircuit Protection<br>Electrical, Specialty FusesPackageRectangular, BladeSeries-Fuse TypeSquareCurrent Rating400AVoltage Rating - AC1300V (1.3kV)Voltage Rating - DC-Response Time-ApplicationsElectrical, IndustrialFeaturesIndicatingClass-ApprovalsCSA, UROperating Temperature100kAMounting TypeBolt MountPackage / CaseRectangular, BladeSize / Dimension2.913" L x 2.402" W x 3.032" H (74.00mm x 61.00mm x 77.00mm)                                                                                                                                                                                                                                                                                                                                                                                                                                                                                                                                                                                                                                                                                                                                                                                                                                                                                                                                                                                                                                                                                                                                                                                                                                                                                                                                                                                                                                                                                                                                                                                                                                                                            | Manufacturer Part Number          | 170M5742                                                     |
| Bit of the sector of the sec | Manufacturer                      | Eaton                                                        |
| PackageRectangular, BladeSeries-Fuse TypeSquareCurrent Rating400AVoltage Rating - AC1300V (1.3kV)Voltage Rating - DC-Response Time-ApplicationsElectrical, IndustrialFeaturesIndicatingClass-ApprovalsCSA, UROperating Temperature-Breaking Capacity @ Rated Voltage100kAMounting TypeBolt MountPackage / CaseSecangular, BladeSize / Dimension2.913" L x 2.402" W x 3.032" H (74.00mm x 77.00mm)                                                                                                                                                                                                                                                                                                                                                                                                                                                                                                                                                                                                                                                                                                                                                                                                                                                                                                                                                                                                                                                                                                                                                                                                                                                                                                                                                                                                                                                                                                                                                                                                                                                                                                              | Category                          | Circuit Protection                                           |
| Series-Fuse TypeSquareCurrent Rating400AVoltage Rating - AC1300V (1.3kV)Voltage Rating - DC-Response Time-ApplicationsElectrical, IndustrialFeaturesIndicatingClass-ApprovalsCSA, UROperating Temperature-Breaking Capacity @ Rated VoltageBolt MountMounting TypeBolt MountPackage / CaseRectangulan, BladeSize / Dimension2.913" L x 2.402" W x 3.032" H (74.00mm x 61.00mm x 77.00mm)                                                                                                                                                                                                                                                                                                                                                                                                                                                                                                                                                                                                                                                                                                                                                                                                                                                                                                                                                                                                                                                                                                                                                                                                                                                                                                                                                                                                                                                                                                                                                                                                                                                                                                                       |                                   | Electrical, Specialty Fuses                                  |
| Fuse TypeSquareFuse TypeSquareCurrent Rating400AVoltage Rating - AC1300V (1.3kV)Voltage Rating - DC-Response Time-ApplicationsElectrical, IndustrialFeaturesIndicatingClass-ApprovalsCSA, UROperating Temperature-Breaking Capacity @ Rated VoltageBiol MountMounting TypeBolt MountPackage / CaseScangular, BladeSize / Dimension2.93" L x 2.402" W x 3.032" H (74.00mm x 67.00mm)                                                                                                                                                                                                                                                                                                                                                                                                                                                                                                                                                                                                                                                                                                                                                                                                                                                                                                                                                                                                                                                                                                                                                                                                                                                                                                                                                                                                                                                                                                                                                                                                                                                                                                                            | Package                           | Rectangular, Blade                                           |
| Current Rating400AVoltage Rating - AC1300V (1.3kV)Voltage Rating - DC-Response Time-ApplicationsElectrical, IndustrialFeaturesIndicatingClass-ApprovalsCSA, UROperating Temperature-Breaking Capacity @ Rated VoltageBolt MountMounting TypeBolt MountPackage / CaseRectangular, BladeSize / Dimension2,913" L x 2.402" W x 3.032" H (74.00mm x 61.00mm x 77.00mm)                                                                                                                                                                                                                                                                                                                                                                                                                                                                                                                                                                                                                                                                                                                                                                                                                                                                                                                                                                                                                                                                                                                                                                                                                                                                                                                                                                                                                                                                                                                                                                                                                                                                                                                                             | Series                            | -                                                            |
| Voltage Rating - AC1300V (1.3kV)Voltage Rating - DC-Response Time-ApplicationsElectrical, IndustrialFeaturesIndicatingClass-ApprovalsCSA, UROperating Temperature100kABreaking Capacity @ Rated VoltageBolt MountMounting TypeBolt MountPackage / Case.2913" L x 2.402" W x 3.032" H (74.00mm x 61.00mm x 77.00mm)                                                                                                                                                                                                                                                                                                                                                                                                                                                                                                                                                                                                                                                                                                                                                                                                                                                                                                                                                                                                                                                                                                                                                                                                                                                                                                                                                                                                                                                                                                                                                                                                                                                                                                                                                                                             | Fuse Type                         | Square                                                       |
| Voltage Rating - DC-Response Time-ApplicationsElectrical, IndustrialFeaturesIndicatingClass-ApprovalsCSA, UROperating Temperature-Preaking Capacity @ Rated Voltage100kAMounting TypeBolt MountPackage / CaseRectangulang BaladeSize / Dimension2.913" L x 2.402" W x 3.032" H (74.00m x 77.00mm)                                                                                                                                                                                                                                                                                                                                                                                                                                                                                                                                                                                                                                                                                                                                                                                                                                                                                                                                                                                                                                                                                                                                                                                                                                                                                                                                                                                                                                                                                                                                                                                                                                                                                                                                                                                                              | Current Rating                    | 400A                                                         |
| Response Time-ApplicationsElectrical, IndustrialFeaturesIndicatingClass-ApprovalsCSA, UROperating Temperature-Breaking Capacity @ Rated Voltage100kAMounting TypeBolt MountPackage / CaseRectangular, BladeSize / Dimension2.913" L x 2.402" W x 3.032" H (74.00mm x 61.00mm x 77.00mm)                                                                                                                                                                                                                                                                                                                                                                                                                                                                                                                                                                                                                                                                                                                                                                                                                                                                                                                                                                                                                                                                                                                                                                                                                                                                                                                                                                                                                                                                                                                                                                                                                                                                                                                                                                                                                        | Voltage Rating - AC               | 1300V (1.3kV)                                                |
| ApplicationsElectrical, IndustrialFeaturesIndicatingClass-ApprovalsCSA, UROperating Temperature-Breaking Capacity @ Rated Voltage100kAMounting TypeBolt MountPackage / CaseRectangular, BladeSize / Dimension2.913" L x 2.402" W x 3.032" H (74.00mm x 61.00mm x 77.00mm)                                                                                                                                                                                                                                                                                                                                                                                                                                                                                                                                                                                                                                                                                                                                                                                                                                                                                                                                                                                                                                                                                                                                                                                                                                                                                                                                                                                                                                                                                                                                                                                                                                                                                                                                                                                                                                      | Voltage Rating - DC               | -                                                            |
| FeaturesIndicatingClass-ApprovalsCSA, UROperating Temperature-Breaking Capacity @ Rated Voltage100kAMounting TypeBolt MountPackage / CaseRectangular, BladeSize / Dimension2.913" L x 2.402" W x 3.032" H (74.00mm x 61.00mm x 77.00mm)                                                                                                                                                                                                                                                                                                                                                                                                                                                                                                                                                                                                                                                                                                                                                                                                                                                                                                                                                                                                                                                                                                                                                                                                                                                                                                                                                                                                                                                                                                                                                                                                                                                                                                                                                                                                                                                                        | Response Time                     | -                                                            |
| Class-ApprovalsCSA, UROperating Temperature-Breaking Capacity @ Rated Voltage100kAMounting TypeBolt MountPackage / CaseRectangular, BladeSize / Dimension2.913" L x 2.402" W x 3.032" H (74.00mm x 61.00mm x 77.00mm)                                                                                                                                                                                                                                                                                                                                                                                                                                                                                                                                                                                                                                                                                                                                                                                                                                                                                                                                                                                                                                                                                                                                                                                                                                                                                                                                                                                                                                                                                                                                                                                                                                                                                                                                                                                                                                                                                          | Applications                      | Electrical, Industrial                                       |
| ApprovalsCSA, UROperating Temperature-Breaking Capacity @ Rated Voltage100kAMounting TypeBolt MountPackage / CaseRectangular, BladeSize / Dimension2.913" L x 2.402" W x 3.032" H (74.00mm x 61.00mm x 77.00mm)                                                                                                                                                                                                                                                                                                                                                                                                                                                                                                                                                                                                                                                                                                                                                                                                                                                                                                                                                                                                                                                                                                                                                                                                                                                                                                                                                                                                                                                                                                                                                                                                                                                                                                                                                                                                                                                                                                | Features                          | Indicating                                                   |
| Operating Temperature-Breaking Capacity @ Rated Voltage100kAMounting TypeBolt MountPackage / CaseRectangular, BladeSize / Dimension2.913" L x 2.402" W x 3.032" H (74.00mm x 61.00mm x 77.00mm)                                                                                                                                                                                                                                                                                                                                                                                                                                                                                                                                                                                                                                                                                                                                                                                                                                                                                                                                                                                                                                                                                                                                                                                                                                                                                                                                                                                                                                                                                                                                                                                                                                                                                                                                                                                                                                                                                                                | Class                             | -                                                            |
| Breaking Capacity @ Rated Voltage100kAMounting TypeBolt MountPackage / CaseRectangular, BladeSize / Dimension2.913" L x 2.402" W x 3.032" H (74.00mm x 61.00mm x 77.00mm)                                                                                                                                                                                                                                                                                                                                                                                                                                                                                                                                                                                                                                                                                                                                                                                                                                                                                                                                                                                                                                                                                                                                                                                                                                                                                                                                                                                                                                                                                                                                                                                                                                                                                                                                                                                                                                                                                                                                      | Approvals                         | CSA, UR                                                      |
| Mounting TypeBolt MountPackage / CaseRectangular, BladeSize / Dimension2.913" L x 2.402" W x 3.032" H (74.00mm x 61.00mm x 77.00mm)                                                                                                                                                                                                                                                                                                                                                                                                                                                                                                                                                                                                                                                                                                                                                                                                                                                                                                                                                                                                                                                                                                                                                                                                                                                                                                                                                                                                                                                                                                                                                                                                                                                                                                                                                                                                                                                                                                                                                                            | Operating Temperature             | -                                                            |
| Package / CaseRectangular, BladeSize / Dimension2.913" L x 2.402" W x 3.032" H (74.00mm x 61.00mm x 77.00mm)                                                                                                                                                                                                                                                                                                                                                                                                                                                                                                                                                                                                                                                                                                                                                                                                                                                                                                                                                                                                                                                                                                                                                                                                                                                                                                                                                                                                                                                                                                                                                                                                                                                                                                                                                                                                                                                                                                                                                                                                   | Breaking Capacity @ Rated Voltage | 100kA                                                        |
| Size / Dimension 2.913" L x 2.402" W x 3.032" H (74.00mm x 61.00mm x 77.00mm)                                                                                                                                                                                                                                                                                                                                                                                                                                                                                                                                                                                                                                                                                                                                                                                                                                                                                                                                                                                                                                                                                                                                                                                                                                                                                                                                                                                                                                                                                                                                                                                                                                                                                                                                                                                                                                                                                                                                                                                                                                  | Mounting Type                     | Bolt Mount                                                   |
|                                                                                                                                                                                                                                                                                                                                                                                                                                                                                                                                                                                                                                                                                                                                                                                                                                                                                                                                                                                                                                                                                                                                                                                                                                                                                                                                                                                                                                                                                                                                                                                                                                                                                                                                                                                                                                                                                                                                                                                                                                                                                                                | Package / Case                    | Rectangular, Blade                                           |
| Report errors'                                                                                                                                                                                                                                                                                                                                                                                                                                                                                                                                                                                                                                                                                                                                                                                                                                                                                                                                                                                                                                                                                                                                                                                                                                                                                                                                                                                                                                                                                                                                                                                                                                                                                                                                                                                                                                                                                                                                                                                                                                                                                                 | Size / Dimension                  | 2.913" L x 2.402" W x 3.032" H (74.00mm x 61.00mm x 77.00mm) |
|                                                                                                                                                                                                                                                                                                                                                                                                                                                                                                                                                                                                                                                                                                                                                                                                                                                                                                                                                                                                                                                                                                                                                                                                                                                                                                                                                                                                                                                                                                                                                                                                                                                                                                                                                                                                                                                                                                                                                                                                                                                                                                                |                                   | Report errors?                                               |