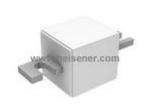

#### 170M6212 Information

For Reference Only

| Part Number  | 170M6212                                                                                                                         |  |
|--------------|----------------------------------------------------------------------------------------------------------------------------------|--|
| Manufacturer | Eaton                                                                                                                            |  |
| Category     | Circuit Protection<br>Electrical, Specialty Fuses                                                                                |  |
| Description  | FUSE SQ 800A 700VAC RECTANGULAR                                                                                                  |  |
| Package      | Rectangular, Blade                                                                                                               |  |
|              | For the pricing/inventory/lead time, please contact<br>us<br>Website: https://www.heisener.com<br>E-mail: salesdept@heisener.com |  |

### 170M6212 Specifications

| Manufacturer Part Number170M6212ManufacturerEatonCategoryCircuit ProtectionPackageRectanglary FusesPackageRectangulary BladeSeries-Fuse TypeSquareOurren RatingS00AVoltage Rating - DC-Voltage Rating - DC-Sprose Time-ApplicationsElectrical, IndustrialCarsen Same-Approvals-Ourant Rating-Seating - DC-Stating - DC-Sprose Time-ApplicationsElectrical, IndustrialClass-Approvals-Operating Temperature-Operating Temperature-Munting TypeBit MountPackage / Case-Siz / Dimension-Siz / Dimension- <td< th=""><th></th><th></th></td<>                                                                                                                                                                                                                                                                                                                                                                                                                                                                                                                                                                                                                                                                                                                                                                                                                                                                                                                                                                                                                                                                                                                                                                                                                                                      |                                   |                                                              |
|----------------------------------------------------------------------------------------------------------------------------------------------------------------------------------------------------------------------------------------------------------------------------------------------------------------------------------------------------------------------------------------------------------------------------------------------------------------------------------------------------------------------------------------------------------------------------------------------------------------------------------------------------------------------------------------------------------------------------------------------------------------------------------------------------------------------------------------------------------------------------------------------------------------------------------------------------------------------------------------------------------------------------------------------------------------------------------------------------------------------------------------------------------------------------------------------------------------------------------------------------------------------------------------------------------------------------------------------------------------------------------------------------------------------------------------------------------------------------------------------------------------------------------------------------------------------------------------------------------------------------------------------------------------------------------------------------------------------------------------------------------------------------------------------------------------------------------------------------------------------------------------------------------------------------------------------------------------------------------------------------------------------------------------------------------------------------------------------------------------|-----------------------------------|--------------------------------------------------------------|
| CategoryCircuit Protection<br>Electrical, Specialty FusesPackageRectangular, BladeSeries-Fuse TypeSquareFuse TypeSquareCurrent Rating800AVoltage Rating - AC700VVoltage Rating - DC-Response Time-ApplicationsElectrical, IndustrialFaturesIndicatingClass-ApprovalsCE, CSA, UROperating Temperature-Standard Standard Standard Standard StandardMounting TypeSold MountPackage / CaseRectangular, BladeSiz / DimensionStonger Yw 3, Stal" H (51.00mm x 76.00mm)                                                                                                                                                                                                                                                                                                                                                                                                                                                                                                                                                                                                                                                                                                                                                                                                                                                                                                                                                                                                                                                                                                                                                                                                                                                                                                                                                                                                                                                                                                                                                                                                                                               | Manufacturer Part Number          | 170M6212                                                     |
| Field of the section | Manufacturer                      | Eaton                                                        |
| PackageRectangular, BladeSeries-Fuse TypeSquareCurrent Rating800AVoltage Rating - AC700VVoltage Rating - DC-Response Time-ApplicationsElectrical, IndustrialFeaturesIndicatingClass-ApprovalsCE, CSA, UROperating TemperatureSolokAMounting TypeBolt MountPackage / CaseRectangular, BladeSize / Dimension2.008" L x 2.992" W x 3.543" H (51.00mm x 76.00mm)                                                                                                                                                                                                                                                                                                                                                                                                                                                                                                                                                                                                                                                                                                                                                                                                                                                                                                                                                                                                                                                                                                                                                                                                                                                                                                                                                                                                                                                                                                                                                                                                                                                                                                                                                   | Category                          | Circuit Protection                                           |
| Series-Fuse TypeSquareCurrent Rating800AVoltage Rating - AC700VVoltage Rating - DC-Response Time-ApplicationsElectrical, IndustrialFeaturesIndicatingClass-ApprovalsCE, CSA, UROperating Temperature200kABreaking Capacity @ Rated VoltageBolt MountiPackage / CaseRectangulang BaleSize / Dimension2,008" L x 2,992" W x 3,543" H (51.00mm x 96.00mm)                                                                                                                                                                                                                                                                                                                                                                                                                                                                                                                                                                                                                                                                                                                                                                                                                                                                                                                                                                                                                                                                                                                                                                                                                                                                                                                                                                                                                                                                                                                                                                                                                                                                                                                                                         |                                   | Electrical, Specialty Fuses                                  |
| Fuse TypeSquareFuse TypeSquareCurrent RatingS00AVoltage Rating - AC700VVoltage Rating - DC-Response Time-ApplicationsElectrical, IndustrialFeaturesIndicatingClass-ApprovalsCE, CSA, UROperating Temperature200KAFeaking Capacity @ Rated VoltageSolt Mounting TypePackage / CaseRectangulane BalaneSize / Dimension2008" L x 2.992" W x 3.543" H (51.00mm x 90.00mm)                                                                                                                                                                                                                                                                                                                                                                                                                                                                                                                                                                                                                                                                                                                                                                                                                                                                                                                                                                                                                                                                                                                                                                                                                                                                                                                                                                                                                                                                                                                                                                                                                                                                                                                                          | Package                           | Rectangular, Blade                                           |
| Current RatingSOAVoltage Rating - AC700VVoltage Rating - DC-Response Time-ApplicationsElectrical, IndustrialFeaturesIndicatingClass-ApprovalsCE, CSA, UROperating Temperature-Beaking Capacity @ Rated Voltage200kAMounting TypeBolt MountPackage / CaseScow BallageSize / Dimension2,008" L x 2,992" W x 3,543" H (51,00mm x 90,00mm)                                                                                                                                                                                                                                                                                                                                                                                                                                                                                                                                                                                                                                                                                                                                                                                                                                                                                                                                                                                                                                                                                                                                                                                                                                                                                                                                                                                                                                                                                                                                                                                                                                                                                                                                                                         | Series                            | -                                                            |
| Voltage Rating - AC700VVoltage Rating - DC-Response Time-ApplicationsElectrical, IndustrialFeaturesIndicatingClass-ApprovalsCE, CSA, UROperating Temperature-Breaking Capacity @ Rated VoltageBolt MountMounting TypeBolt MountPackage / CaseRectangulandeSize / Dimension2.008" L x 2.992" W x 3.543" H (51.00mm x 90.00mm)                                                                                                                                                                                                                                                                                                                                                                                                                                                                                                                                                                                                                                                                                                                                                                                                                                                                                                                                                                                                                                                                                                                                                                                                                                                                                                                                                                                                                                                                                                                                                                                                                                                                                                                                                                                   | Fuse Type                         | Square                                                       |
| Voltage Rating - DC-Response Time-ApplicationsElectrical, IndustrialFeaturesIndicatingClass-ApprovalsCE, CSA, UROperating Temperature-Breaking Capacity @ Rated Voltage00kAMounting TypeBolt MountPackage / CaseRectangulandeSize / Dimension2.008" L x 2.992" W x 3.543" H (51.00mm x 90.00mm)                                                                                                                                                                                                                                                                                                                                                                                                                                                                                                                                                                                                                                                                                                                                                                                                                                                                                                                                                                                                                                                                                                                                                                                                                                                                                                                                                                                                                                                                                                                                                                                                                                                                                                                                                                                                                | Current Rating                    | 800A                                                         |
| Response Time-ApplicationsElectrical, IndustrialFeaturesIndicatingClass-ApprovalsCE, CSA, UROperating Temperature-Breaking Capacity @ Rated Voltage200kAMounting TypeBolt MountPackage / CaseRectangular, BladeSize / Dimension2,008" L x 2,992" W x 3,543" H (51,00mm x 90,00mm)                                                                                                                                                                                                                                                                                                                                                                                                                                                                                                                                                                                                                                                                                                                                                                                                                                                                                                                                                                                                                                                                                                                                                                                                                                                                                                                                                                                                                                                                                                                                                                                                                                                                                                                                                                                                                              | Voltage Rating - AC               | 700V                                                         |
| ApplicationsElectrical, IndustrialFeaturesIndicatingClass-ApprovalsCE, CSA, UROperating Temperature-Breaking Capacity @ Rated Voltage200kAMounting TypeBolt MountPackage / CaseRectangular, BladeSize / Dimension2,008" L x 2,992" W x 3,543" H (51,00mm x 76,00mm x 90,00mm)                                                                                                                                                                                                                                                                                                                                                                                                                                                                                                                                                                                                                                                                                                                                                                                                                                                                                                                                                                                                                                                                                                                                                                                                                                                                                                                                                                                                                                                                                                                                                                                                                                                                                                                                                                                                                                  | Voltage Rating - DC               | -                                                            |
| FeaturesIndicatingFeaturesIndicatingClass-ApprovalsCE, CSA, UROperating Temperature-Breaking Capacity @ Rated Voltage200kAMounting TypeBolt MountPackage / CaseRectangular, BladeSize / Dimension2.008" L x 2.992" W x 3.543" H (51.00mm x 76.00mm x 90.00mm)                                                                                                                                                                                                                                                                                                                                                                                                                                                                                                                                                                                                                                                                                                                                                                                                                                                                                                                                                                                                                                                                                                                                                                                                                                                                                                                                                                                                                                                                                                                                                                                                                                                                                                                                                                                                                                                  | Response Time                     | -                                                            |
| Class -   Approvals CE, CSA, UR   Operating Temperature -   Breaking Capacity @ Rated Voltage 200kA   Mounting Type Bolt Mount   Package / Case Rectangular, Blade   Size / Dimension 2.008" L x 2.992" W x 3.543" H (51.00mm x 76.00mm x 90.00mm)                                                                                                                                                                                                                                                                                                                                                                                                                                                                                                                                                                                                                                                                                                                                                                                                                                                                                                                                                                                                                                                                                                                                                                                                                                                                                                                                                                                                                                                                                                                                                                                                                                                                                                                                                                                                                                                             | Applications                      | Electrical, Industrial                                       |
| ApprovalsCE, CSA, UROperating Temperature-Breaking Capacity @ Rated Voltage200kAMounting TypeBolt MountPackage / CaseRectangular, BladeSize / Dimension2.008" L x 2.992" W x 3.543" H (51.00mm x 76.00mm x 90.00mm)                                                                                                                                                                                                                                                                                                                                                                                                                                                                                                                                                                                                                                                                                                                                                                                                                                                                                                                                                                                                                                                                                                                                                                                                                                                                                                                                                                                                                                                                                                                                                                                                                                                                                                                                                                                                                                                                                            | Features                          | Indicating                                                   |
| Operating Temperature-Breaking Capacity @ Rated Voltage200kAMounting TypeBolt MountPackage / CaseRectangular, BladeSize / Dimension2.008" L x 2.992" W x 3.543" H (51.00mm x 76.00mm x 90.00mm)                                                                                                                                                                                                                                                                                                                                                                                                                                                                                                                                                                                                                                                                                                                                                                                                                                                                                                                                                                                                                                                                                                                                                                                                                                                                                                                                                                                                                                                                                                                                                                                                                                                                                                                                                                                                                                                                                                                | Class                             | -                                                            |
| Breaking Capacity @ Rated Voltage200kAMounting TypeBolt MountPackage / CaseRectangular, BladeSize / Dimension2.008" L x 2.992" W x 3.543" H (51.00mm x 76.00mm x 90.00mm)                                                                                                                                                                                                                                                                                                                                                                                                                                                                                                                                                                                                                                                                                                                                                                                                                                                                                                                                                                                                                                                                                                                                                                                                                                                                                                                                                                                                                                                                                                                                                                                                                                                                                                                                                                                                                                                                                                                                      | Approvals                         | CE, CSA, UR                                                  |
| Mounting TypeBolt MountPackage / CaseRectangular, BladeSize / Dimension2.008" L x 2.992" W x 3.543" H (51.00mm x 76.00mm x 90.00mm)                                                                                                                                                                                                                                                                                                                                                                                                                                                                                                                                                                                                                                                                                                                                                                                                                                                                                                                                                                                                                                                                                                                                                                                                                                                                                                                                                                                                                                                                                                                                                                                                                                                                                                                                                                                                                                                                                                                                                                            | Operating Temperature             | -                                                            |
| Package / CaseRectangular, BladeSize / Dimension2.008" L x 2.992" W x 3.543" H (51.00mm x 76.00mm x 90.00mm)                                                                                                                                                                                                                                                                                                                                                                                                                                                                                                                                                                                                                                                                                                                                                                                                                                                                                                                                                                                                                                                                                                                                                                                                                                                                                                                                                                                                                                                                                                                                                                                                                                                                                                                                                                                                                                                                                                                                                                                                   | Breaking Capacity @ Rated Voltage | 200kA                                                        |
| Size / Dimension 2.008" L x 2.992" W x 3.543" H (51.00mm x 76.00mm x 90.00mm)                                                                                                                                                                                                                                                                                                                                                                                                                                                                                                                                                                                                                                                                                                                                                                                                                                                                                                                                                                                                                                                                                                                                                                                                                                                                                                                                                                                                                                                                                                                                                                                                                                                                                                                                                                                                                                                                                                                                                                                                                                  | Mounting Type                     | Bolt Mount                                                   |
|                                                                                                                                                                                                                                                                                                                                                                                                                                                                                                                                                                                                                                                                                                                                                                                                                                                                                                                                                                                                                                                                                                                                                                                                                                                                                                                                                                                                                                                                                                                                                                                                                                                                                                                                                                                                                                                                                                                                                                                                                                                                                                                | Package / Case                    | Rectangular, Blade                                           |
| Report errors?                                                                                                                                                                                                                                                                                                                                                                                                                                                                                                                                                                                                                                                                                                                                                                                                                                                                                                                                                                                                                                                                                                                                                                                                                                                                                                                                                                                                                                                                                                                                                                                                                                                                                                                                                                                                                                                                                                                                                                                                                                                                                                 | Size / Dimension                  | 2.008" L x 2.992" W x 3.543" H (51.00mm x 76.00mm x 90.00mm) |
|                                                                                                                                                                                                                                                                                                                                                                                                                                                                                                                                                                                                                                                                                                                                                                                                                                                                                                                                                                                                                                                                                                                                                                                                                                                                                                                                                                                                                                                                                                                                                                                                                                                                                                                                                                                                                                                                                                                                                                                                                                                                                                                |                                   | Report errors?                                               |