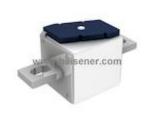

### 170M6701 Information

For Reference Only

| Part Number  | 170M6701                                                                                                                         |  |
|--------------|----------------------------------------------------------------------------------------------------------------------------------|--|
| Manufacturer | Eaton                                                                                                                            |  |
| Category     | Circuit Protection<br>Electrical, Specialty Fuses                                                                                |  |
| Description  | FUSE SQ 1.4KA 1.3KVAC RECTANGLR                                                                                                  |  |
| Package      | Rectangular, Blade                                                                                                               |  |
|              | For the pricing/inventory/lead time, please contact<br>us<br>Website: https://www.heisener.com<br>E-mail: salesdept@heisener.com |  |

## 170M6701 Specifications

| Manufacturer Part Number170M6701ManufacturerEatonCategoryCircuit ProtectionBelectrical, Specialty FusesPackageRectangular, BladeSeries-Fuse TypeSquareOurrent Rating1.4kAVoltage Rating + DC-Voltage Rating + DC-Specialty Fuses-Stating + DC-Voltage Rating + DC-Series-Stating + DC-Specialty Fuse-Specialty Fu                                                                                                                                                                                                                                                                                                                                                                                                                                                                                                                                                                                                                                                                                                                                                                                                                                                                                                                                                                                                                                                                                                                                                                                                                                                                                                             |                                   |                                                              |
|----------------------------------------------------------------------------------------------------------------------------------------------------------------------------------------------------------------------------------------------------------------------------------------------------------------------------------------------------------------------------------------------------------------------------------------------------------------------------------------------------------------------------------------------------------------------------------------------------------------------------------------------------------------------------------------------------------------------------------------------------------------------------------------------------------------------------------------------------------------------------------------------------------------------------------------------------------------------------------------------------------------------------------------------------------------------------------------------------------------------------------------------------------------------------------------------------------------------------------------------------------------------------------------------------------------------------------------------------------------------------------------------------------------------------------------------------------------------------------------------------------------------------------------------------------------------------------------------------------------------------------------------------------------------------------------------------------------------------------------------------------------------------------------------------------------------------------------------------------------------------------------------------------------------------------------------------------------------------------------------------------------------------------------------------------------------------------------------------------------|-----------------------------------|--------------------------------------------------------------|
| CategoryCircuit Protection<br>Electrical, Specialty FusesPackageRectangular, BladePackage-Stries-Fuse TypeSquareCurrent Rating1.4kAVoltage Rating - AC300V (1.3kV)Voltage Rating - DC-ApplicationsElectrical, IndustrialResponse Time-ApplicationsElectrical, IndustrialPatersIndicatingOperating TemperatureSA, UROperating Temperature100kABreaking Capacity @ Rated Voltage100kAMounting TypeBetangular, BladePackage / CaseSecangular, BladeSize / Dimension2.913" L x 2.992" W x 3.622" H (74.00mm x 76.00mm x 92.00mm)                                                                                                                                                                                                                                                                                                                                                                                                                                                                                                                                                                                                                                                                                                                                                                                                                                                                                                                                                                                                                                                                                                                                                                                                                                                                                                                                                                                                                                                                                                                                                                                   | Manufacturer Part Number          | 170M6701                                                     |
| File of the second se | Manufacturer                      | Eaton                                                        |
| PackageRectangular, BladeSeries-Fuse TypeSquareCurrent Rating1.4kAVoltage Rating - AC1300V (1.3kV)Voltage Rating - DC-Response Time-ApplicationsElectrical, IndustrialFeaturesIndicatingClass-ApprovalsCSA, UROperating Temperature100kAMounting TypeBolt MountPackage / CaseRectangular, BladeSize / Dimension2.93" L x 2.992" W x 3.622" H (74.00mm x 76.00mm x 92.00mm)                                                                                                                                                                                                                                                                                                                                                                                                                                                                                                                                                                                                                                                                                                                                                                                                                                                                                                                                                                                                                                                                                                                                                                                                                                                                                                                                                                                                                                                                                                                                                                                                                                                                                                                                     | Category                          | Circuit Protection                                           |
| Series-Fuse TypeSquareCurrent Rating1.4kAVoltage Rating - AC1.300V (1.3kV)Voltage Rating - DC-Response Time-ApplicationsElectrical, IndustrialFeaturesIndicatingClass-ApprovalsCSA, UROperating Temperature100kABreaking Capacity @ Rated VoltageBolt MountPockage / CaseRectangulan, BladeSize / Dimension2.913" L x 2.992" W x 3.622" H (74.00mm x 92.00mm)                                                                                                                                                                                                                                                                                                                                                                                                                                                                                                                                                                                                                                                                                                                                                                                                                                                                                                                                                                                                                                                                                                                                                                                                                                                                                                                                                                                                                                                                                                                                                                                                                                                                                                                                                  |                                   | Electrical, Specialty Fuses                                  |
| Fuse TypeSquareFuse TypeSquareCurrent Rating1.4kAVoltage Rating - AC1300V (1.3kV)Voltage Rating - DC-Response Time-ApplicationsElectrical, IndustrialFeaturesIndicatingClass-ApprovalsCSA, UROperating Temperature100kABreaking Capacity @ Rated Voltage100kAPockage / CaseRectangulandeSize / Dimension2.913" L x 2.992" W x 3.622" H (74.00mm x 76.00mm x 92.00mm)                                                                                                                                                                                                                                                                                                                                                                                                                                                                                                                                                                                                                                                                                                                                                                                                                                                                                                                                                                                                                                                                                                                                                                                                                                                                                                                                                                                                                                                                                                                                                                                                                                                                                                                                           | Package                           | Rectangular, Blade                                           |
| Current Rating1.4kAVoltage Rating - AC1300V (1.3kV)Voltage Rating - DC-Response Time-ApplicationsElectrical, IndustrialFeaturesIndicatingClass-ApprovalsCSA, UROperating Temperature100kABreaking Capacity @ Rated VoltageBolt MountMounting TypeBolt MountFackage / Case.Size / Dimension2.913" L x 2.992" W x 3.622" H (74.00mm x 76.00mm x 92.00mm)                                                                                                                                                                                                                                                                                                                                                                                                                                                                                                                                                                                                                                                                                                                                                                                                                                                                                                                                                                                                                                                                                                                                                                                                                                                                                                                                                                                                                                                                                                                                                                                                                                                                                                                                                         | Series                            | -                                                            |
| Voltage Rating - AC1300V (1.3kV)Voltage Rating - DC-Response Time-ApplicationsElectrical, IndustrialFeaturesIndicatingClass-ApprovalsCSA, UROperating Temperature100kABreaking Capacity @ Rated VoltageBolt MountMounting TypeBolt MountPackage / Case.2013" L x 2.992" W x 3.622" H (74.00mm x 92.00mm)                                                                                                                                                                                                                                                                                                                                                                                                                                                                                                                                                                                                                                                                                                                                                                                                                                                                                                                                                                                                                                                                                                                                                                                                                                                                                                                                                                                                                                                                                                                                                                                                                                                                                                                                                                                                       | Fuse Type                         | Square                                                       |
| Voltage Rating - DC-Response Time-ApplicationsElectrical, IndustrialFeaturesIndicatingClass-ApprovalsCSA, UROperating Temperature00KAHounting TypeBolt MountPackage / CaseRectangulatedSize / Dimension2.913" L x 2.992" W x 3.652" H (74.00mm x 90.00mm                                                                                                                                                                                                                                                             | Current Rating                    | 1.4kA                                                        |
| Response Time-ApplicationsElectrical, IndustrialFeaturesIndicatingClass-ApprovalsCSA, UROperating Temperature-Breaking Capacity @ Rated Voltage100kAMounting TypeBolt MountPackage / CaseRectangular, BladeSize / Dimension2913" L x 2.992" W x 3.622" H (74.00m x 92.00m m)                                                                                                                                                                                                                                                                                                                                                                                                                                                                                                                                                                                                                                                                                                                                                                                                                                                                                                                                                                                                                                                                                                                                                                                                                                                                                                                                                                                                                                                                                                                                                                                                                                                                                                                                                                                                                                   | Voltage Rating - AC               | 1300V (1.3kV)                                                |
| ApplicationsElectrical, IndustrialApplicationsIndicatingFeaturesIndicatingClass-ApprovalsCSA, UROperating Temperature-Breaking Capacity @ Rated Voltage100kAMounting TypeBolt MountPackage / CaseRectangular, BladeSize / Dimension2,913" L x 2,992" W x 3,622" H (74,00mm x 76,00mm x 92,00mm)                                                                                                                                                                                                                                                                                                                                                                                                                                                                                                                                                                                                                                                                                                                                                                                                                                                                                                                                                                                                                                                                                                                                                                                                                                                                                                                                                                                                                                                                                                                                                                                                                                                                                                                                                                                                                | Voltage Rating - DC               | -                                                            |
| FeaturesIndicatingFeaturesIndicatingClass-ApprovalsCSA, UROperating Temperature-Breaking Capacity @ Rated Voltage100kAMounting TypeBolt MountPackage / CaseRectangular, BladeSize / Dimension2.913" L x 2.992" W x 3.622" H (74.00mm x 76.00mm x 92.00mm)                                                                                                                                                                                                                                                                                                                                                                                                                                                                                                                                                                                                                                                                                                                                                                                                                                                                                                                                                                                                                                                                                                                                                                                                                                                                                                                                                                                                                                                                                                                                                                                                                                                                                                                                                                                                                                                      | Response Time                     | -                                                            |
| Class-ApprovalsCSA, UROperating Temperature-Breaking Capacity @ Rated Voltage100kAMounting TypeBolt MountPackage / CaseRectangular, BladeSize / Dimension2.913" L x 2.992" W x 3.622" H (74.00mm x 92.00mm)                                                                                                                                                                                                                                                                                                                                                                                                                                                                                                                                                                                                                                                                                                                                                                                                                                                                                                                                                                                                                                                                                                                                                                                                                                                                                                                                                                                                                                                                                                                                                                                                                                                                                                                                                                                                                                                                                                    | Applications                      | Electrical, Industrial                                       |
| ApprovalsCSA, UROperating Temperature-Breaking Capacity @ Rated Voltage100kAMounting TypeBolt MountPackage / CaseRectangular, BladeSize / Dimension2,913" L x 2.992" W x 3.622" H (74.00mm x 92.00mm)                                                                                                                                                                                                                                                                                                                                                                                                                                                                                                                                                                                                                                                                                                                                                                                                                                                                                                                                                                                                                                                                                                                                                                                                                                                                                                                                                                                                                                                                                                                                                                                                                                                                                                                                                                                                                                                                                                          | Features                          | Indicating                                                   |
| Operating Temperature-Breaking Capacity @ Rated Voltage100kAMounting TypeBolt MountPackage / CaseRectangular, BladeSize / Dimension2.913" L x 2.992" W x 3.622" H (74.00mm x 76.00mm x 92.00mm)                                                                                                                                                                                                                                                                                                                                                                                                                                                                                                                                                                                                                                                                                                                                                                                                                                                                                                                                                                                                                                                                                                                                                                                                                                                                                                                                                                                                                                                                                                                                                                                                                                                                                                                                                                                                                                                                                                                | Class                             | -                                                            |
| Breaking Capacity @ Rated Voltage100kAMounting TypeBolt MountPackage / CaseRectangular, BladeSize / Dimension2.913" L x 2.992" W x 3.622" H (74.00mm x 76.00mm x 92.00mm)                                                                                                                                                                                                                                                                                                                                                                                                                                                                                                                                                                                                                                                                                                                                                                                                                                                                                                                                                                                                                                                                                                                                                                                                                                                                                                                                                                                                                                                                                                                                                                                                                                                                                                                                                                                                                                                                                                                                      | Approvals                         | CSA, UR                                                      |
| Mounting TypeBolt MountPackage / CaseRectangular, BladeSize / Dimension2.913" L x 2.992" W x 3.622" H (74.00mm x 76.00mm x 92.00mm)                                                                                                                                                                                                                                                                                                                                                                                                                                                                                                                                                                                                                                                                                                                                                                                                                                                                                                                                                                                                                                                                                                                                                                                                                                                                                                                                                                                                                                                                                                                                                                                                                                                                                                                                                                                                                                                                                                                                                                            | Operating Temperature             | -                                                            |
| Package / CaseRectangular, BladeSize / Dimension2.913" L x 2.992" W x 3.622" H (74.00mm x 76.00mm x 92.00mm)                                                                                                                                                                                                                                                                                                                                                                                                                                                                                                                                                                                                                                                                                                                                                                                                                                                                                                                                                                                                                                                                                                                                                                                                                                                                                                                                                                                                                                                                                                                                                                                                                                                                                                                                                                                                                                                                                                                                                                                                   | Breaking Capacity @ Rated Voltage | 100kA                                                        |
| Size / Dimension 2.913" L x 2.992" W x 3.622" H (74.00mm x 76.00mm x 92.00mm)                                                                                                                                                                                                                                                                                                                                                                                                                                                                                                                                                                                                                                                                                                                                                                                                                                                                                                                                                                                                                                                                                                                                                                                                                                                                                                                                                                                                                                                                                                                                                                                                                                                                                                                                                                                                                                                                                                                                                                                                                                  | Mounting Type                     | Bolt Mount                                                   |
|                                                                                                                                                                                                                                                                                                                                                                                                                                                                                                                                                                                                                                                                                                                                                                                                                                                                                                                                                                                                                                                                                                                                                                                                                                                                                                                                                                                                                                                                                                                                                                                                                                                                                                                                                                                                                                                                                                                                                                                                                                                                                                                | Package / Case                    | Rectangular, Blade                                           |
| Report errors?                                                                                                                                                                                                                                                                                                                                                                                                                                                                                                                                                                                                                                                                                                                                                                                                                                                                                                                                                                                                                                                                                                                                                                                                                                                                                                                                                                                                                                                                                                                                                                                                                                                                                                                                                                                                                                                                                                                                                                                                                                                                                                 | Size / Dimension                  | 2.913" L x 2.992" W x 3.622" H (74.00mm x 76.00mm x 92.00mm) |
|                                                                                                                                                                                                                                                                                                                                                                                                                                                                                                                                                                                                                                                                                                                                                                                                                                                                                                                                                                                                                                                                                                                                                                                                                                                                                                                                                                                                                                                                                                                                                                                                                                                                                                                                                                                                                                                                                                                                                                                                                                                                                                                |                                   | Report errors?                                               |