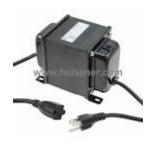

## **171E Information**

For Reference Only

| Manufacturer | 171E<br>Hammond Manufacturing                                                                                                         |  |
|--------------|---------------------------------------------------------------------------------------------------------------------------------------|--|
| Category     | Transformers<br>Isolation Transformers and Autotransformers, Step<br>Up, Step Down                                                    |  |
| Description  | TRANSFM ISOL 115 TO 115VAC 500VA                                                                                                      |  |
| Package      | -<br>For the pricing/inventory/lead time, please contact<br>us<br>Website: https://www.heisener.com<br>E-mail: salesdept@heisener.com |  |

## **171E Specifications**

| Manufacturer Part Number | 171E                                                            |                |
|--------------------------|-----------------------------------------------------------------|----------------|
| Manufacturer             | Hammond Manufacturing                                           |                |
| Category                 | Transformers                                                    |                |
|                          | Isolation Transformers and Autotransformers, Step Up, Step Down |                |
| Package                  | -                                                               |                |
| Series                   | 171                                                             |                |
| Туре                     | Isolated                                                        |                |
| Voltage - Primary        | 115V                                                            |                |
| Voltage - Secondary      | 115V                                                            |                |
| Power (Watts)            | 500VA                                                           |                |
| 1st Connector            | NEMA 5-15P                                                      |                |
| 2nd Connector            | NEMA 5-15R                                                      |                |
|                          |                                                                 | Report errors? |