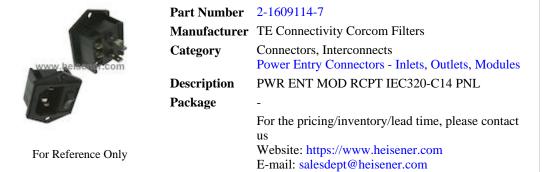

# 2-1609114-7

#### 2-1609114-7 Information

Request a Quote

## 2-1609114-7 Specifications

| Manufacturer Part Number     | 2-1609114-7                                       |
|------------------------------|---------------------------------------------------|
| Manufacturer                 | TE Connectivity Corcom Filters                    |
| Category                     | Connectors, Interconnects                         |
|                              | Power Entry Connectors - Inlets, Outlets, Modules |
| Package                      | _                                                 |
| Series                       | CU, Corcom                                        |
| Connector Style              | IEC 320-C14                                       |
| Connector Type               | Receptacle, Male Blades - Module                  |
| Current - IEC                | 15A                                               |
| Voltage - IEC                | 120/250VAC                                        |
| Current - UL                 | 10A                                               |
| Voltage - UL                 | 250VAC                                            |
| Filter Type                  | Filtered (EMI, RFI) - Commercial                  |
| Fuse                         | No                                                |
| Number of Positions          | 3                                                 |
| Mounting Type                | Panel Mount, Flange                               |
| Termination                  | Quick Connect - 0.189" (4.8mm)                    |
| Switch Features              | Switch On-Off                                     |
| Features                     | -                                                 |
| Fuse Holder, Drawer          | -                                                 |
| Panel Cutout Dimensions      | Rectangular - 26.90mm x 27.60mm                   |
| Panel Thickness              | -                                                 |
| Material Flammability Rating | -                                                 |
| Ingress Protection           | -                                                 |
|                              |                                                   |