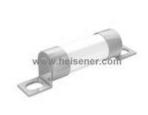

## **20FE Information**

| Part Number  | 20FE                                                                                                                             |
|--------------|----------------------------------------------------------------------------------------------------------------------------------|
| Manufacturer | Eaton                                                                                                                            |
| Category     | Circuit Protection<br>Electrical, Specialty Fuses                                                                                |
| Description  | FUSE CARTRIDGE CYLINDRICAL                                                                                                       |
| Package      | Cylindrical, Blade Terminal (Bolt)                                                                                               |
|              | For the pricing/inventory/lead time, please contact<br>us<br>Website: https://www.heisener.com<br>E-mail: salesdept@heisener.com |

## **20FE Specifications**

| Manufacturer Part Number<br>Manufacturer | 20FE   Eaton                              |         |
|------------------------------------------|-------------------------------------------|---------|
| Monufacturar                             | Eaton                                     |         |
| Manufacturer                             |                                           |         |
| Category                                 | Circuit Protection                        |         |
|                                          | Electrical, Specialty Fuses               |         |
| Package                                  | Cylindrical, Blade Terminal (Bolt)        |         |
| Series                                   | FE                                        |         |
| Fuse Type                                | Cartridge                                 |         |
| Current Rating                           | -                                         |         |
| Voltage Rating - AC                      | -                                         |         |
| Voltage Rating - DC                      | -                                         |         |
| Response Time                            | -                                         |         |
| Applications                             | Electrical, Industrial                    |         |
| Features                                 | -                                         |         |
| Class                                    | -                                         |         |
| Approvals                                | -                                         |         |
| Operating Temperature                    | -                                         |         |
| Breaking Capacity @ Rated Voltage        | -                                         |         |
| Mounting Type                            | Bolt Mount                                |         |
| Package / Case                           | Cylindrical, Blade Terminal (Bolt)        |         |
| Size / Dimension                         | 0.673" Dia x 1.890" L (17.10mm x 48.00mm) |         |
|                                          | Report                                    | errors? |