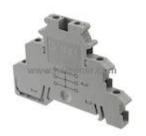

### 2715092 Information

| Part Number  | 2715092                                                                                                                          |  |
|--------------|----------------------------------------------------------------------------------------------------------------------------------|--|
| Manufacturer | Phoenix Contact                                                                                                                  |  |
| Category     | Connectors, Interconnects<br>Terminal Blocks - Din Rail, Channel                                                                 |  |
| Description  | CONN TERM BLK FEED THRU 14-30AWG                                                                                                 |  |
| Package      | -                                                                                                                                |  |
|              | For the pricing/inventory/lead time, please contact<br>us<br>Website: https://www.heisener.com<br>E-mail: salesdept@heisener.com |  |

## 2715092 Specifications

|                                       | 2715002                             |
|---------------------------------------|-------------------------------------|
| Manufacturer Part Number              | 2715092                             |
| Manufacturer                          | Phoenix Contact                     |
| Category                              | Connectors, Interconnects           |
|                                       | Terminal Blocks - Din Rail, Channel |
| Package                               | -                                   |
| Series                                | CLIPLINE DIKD                       |
| Туре                                  | Feed Through                        |
| Disconnect Type                       | -                                   |
| Number of Positions                   | 6                                   |
| Number of Levels                      | 3; Connected                        |
| Terminal - Width                      | 6.2mm                               |
| Termination Style                     | Screw                               |
| Current - IEC                         | 24A                                 |
| Voltage - IEC                         | 250V                                |
| Current - UL                          | 15A                                 |
| Voltage - UL                          | 300V                                |
| Wire Gauge or Range - AWG             | 14-30 AWG                           |
| Wire Gauge or Range - mm <sup>2</sup> | 0.2-4mm <sup>2</sup>                |
| Features                              | -                                   |
| Color                                 | Gray                                |
|                                       | Report errors?                      |