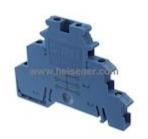

#### 2715584 Information

For Reference Only

| Part Number  | 2715584                                                                                                                          |
|--------------|----------------------------------------------------------------------------------------------------------------------------------|
| Manufacturer | Phoenix Contact                                                                                                                  |
| Category     | Connectors, Interconnects<br>Terminal Blocks - Din Rail, Channel                                                                 |
| Description  | CONN TERM BLK FEED THRU 14-30AWG                                                                                                 |
| Package      | -                                                                                                                                |
|              | For the pricing/inventory/lead time, please contact<br>us<br>Website: https://www.heisener.com<br>E-mail: salesdept@heisener.com |

## 2715584 Specifications

| Manufacturer Part Number              | 2715584                             |
|---------------------------------------|-------------------------------------|
| Manufacturer                          | Phoenix Contact                     |
| Category                              | Connectors, Interconnects           |
|                                       | Terminal Blocks - Din Rail, Channel |
| Package                               | -                                   |
| Series                                | CLIPLINE DIKD                       |
| Туре                                  | Feed Through                        |
| Disconnect Type                       | -                                   |
| Number of Positions                   | 6                                   |
| Number of Levels                      | 3; Connected                        |
| Terminal - Width                      | 6.2mm                               |
| Termination Style                     | Screw                               |
| Current - IEC                         | 24A                                 |
| Voltage - IEC                         | 250V                                |
| Current - UL                          | 15A                                 |
| Voltage - UL                          | 300V                                |
| Wire Gauge or Range - AWG             | 14-30 AWG                           |
| Wire Gauge or Range - mm <sup>2</sup> | 0.2-4mm <sup>2</sup>                |
| Features                              | -                                   |
| Color                                 | Blue                                |
|                                       | Report errors?                      |