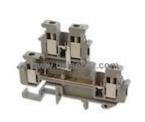

#### 2800570 Information

For Reference Only

| Part Number  | 2800570                                                                                                                          |
|--------------|----------------------------------------------------------------------------------------------------------------------------------|
| Manufacturer | Phoenix Contact                                                                                                                  |
| Category     | Connectors, Interconnects<br>Terminal Blocks - Din Rail, Channel                                                                 |
| Description  | CONN TERM BLK FEED THRU 12-24AWG                                                                                                 |
| Package      | -                                                                                                                                |
|              | For the pricing/inventory/lead time, please contact<br>us<br>Website: https://www.heisener.com<br>E-mail: salesdept@heisener.com |

## 2800570 Specifications

| Manufacturer Part Number              | 2800570                             |
|---------------------------------------|-------------------------------------|
| Manufacturer                          | Phoenix Contact                     |
| Category                              | Connectors, Interconnects           |
|                                       | Terminal Blocks - Din Rail, Channel |
| Package                               |                                     |
| Series                                | CLIPLINE MBKKB                      |
| Туре                                  | Feed Through                        |
| Disconnect Type                       | -                                   |
| Number of Positions                   | 4                                   |
| Number of Levels                      | 2; Connected                        |
| Terminal - Width                      | 5.2mm                               |
| Termination Style                     | Screw                               |
| Current - IEC                         | 24A                                 |
| Voltage - IEC                         | 500V                                |
| Current - UL                          | -                                   |
| Voltage - UL                          | -                                   |
| Wire Gauge or Range - AWG             | 12-24 AWG                           |
| Wire Gauge or Range - mm <sup>2</sup> | 0.2-4mm <sup>2</sup>                |
| Features                              | Diode                               |
| Color                                 | Gray                                |
|                                       | Report errors?                      |