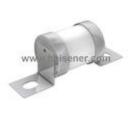

## **280MT Information**

For Reference Only

| Part Number  | 280MT                                                                                                                            |
|--------------|----------------------------------------------------------------------------------------------------------------------------------|
| Manufacturer | Eaton                                                                                                                            |
| Category     | Circuit Protection<br>Electrical, Specialty Fuses                                                                                |
| Description  | FUSE CRTRDGE 280A 690VAC/500VDC                                                                                                  |
| Package      | Cylindrical, Blade Terminal (Bolt)                                                                                               |
|              | For the pricing/inventory/lead time, please contact<br>us<br>Website: https://www.heisener.com<br>E-mail: salesdept@heisener.com |

## **280MT Specifications**

| Manufacturer Part Number          | 280MT                                     |
|-----------------------------------|-------------------------------------------|
| Manufacturer                      | Eaton                                     |
| Category                          | Circuit Protection                        |
|                                   | Electrical, Specialty Fuses               |
| Package                           | Cylindrical, Blade Terminal (Bolt)        |
| Series                            | MT                                        |
| Fuse Type                         | Cartridge                                 |
| Current Rating                    | 280A                                      |
| Voltage Rating - AC               | 690V                                      |
| Voltage Rating - DC               | 500V                                      |
| Response Time                     | -                                         |
| Applications                      | Electrical, Industrial                    |
| Features                          | -                                         |
| Class                             | -                                         |
| Approvals                         | UR                                        |
| Operating Temperature             | -                                         |
| Breaking Capacity @ Rated Voltage | 200kA                                     |
| Mounting Type                     | Bolt Mount                                |
| Package / Case                    | Cylindrical, Blade Terminal (Bolt)        |
| Size / Dimension                  | 1.500" Dia x 1.969" L (38.10mm x 50.00mm) |
|                                   | Report errors?                            |