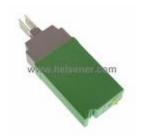

#### 2823625 Information

| Part Number  | 2823625                                                                                        |
|--------------|------------------------------------------------------------------------------------------------|
| Manufacturer | Phoenix Contact                                                                                |
| Category     | Relays<br>Power Relays, Over 2 Amps                                                            |
| Description  | RELAY GEN PURPOSE SPST 6A 24V                                                                  |
| Package      | -                                                                                              |
|              | For the pricing/inventory/lead time, please contact<br>us<br>Website: https://www.heisener.com |
|              | E-mail: salesdept@heisener.com                                                                 |

#### 2823625 Specifications

| Manufacturer Part Number | 2823625                   |
|--------------------------|---------------------------|
| Manufacturer             | Phoenix Contact           |
| Category                 | Relays                    |
|                          | Power Relays, Over 2 Amps |
| Package                  | -                         |
| Series                   | -                         |
| Relay Type               | General Purpose           |
| Coil Type                | Non Latching              |
| Coil Current             | 21mA                      |
| Coil Voltage             | 24VAC/DC                  |
| Contact Form             | SPST-NO (1 Form A)        |
| Contact Rating (Current) | 6A                        |
| Switching Voltage        | 250VAC, 250VDC - Max      |
| Turn On Voltage (Max)    | -                         |
| Turn Off Voltage (Min)   | -                         |
| Operate Time             | 7ms                       |
| Release Time             | 11ms                      |
| Features                 | -                         |
| Mounting Type            | Socketable                |
| Termination Style        | Plug In                   |
|                          | Report errors?            |