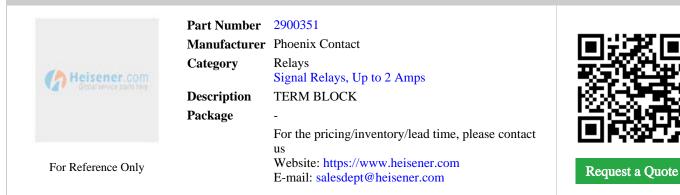

# 2900351

## 2900351 Specifications

| Manufacturer Part Number | 2900351                     |
|--------------------------|-----------------------------|
| Manufacturer             | Phoenix Contact             |
| Category                 | Relays                      |
|                          | Signal Relays, Up to 2 Amps |
| Package                  | -                           |
| Series                   | *                           |
| Relay Type               | -                           |
| Coil Type                | -                           |
| Coil Current             | -                           |
| Coil Voltage             | -                           |
| Contact Form             | -                           |
| Contact Rating (Current) | -                           |
| Switching Voltage        | -                           |
| Turn On Voltage (Max)    | -                           |
| Turn Off Voltage (Min)   | -                           |
| Operate Time             | -                           |
| Release Time             | -                           |
| Features                 | -                           |
| Mounting Type            | -                           |
| Termination Style        | -                           |
|                          | Report errors?              |