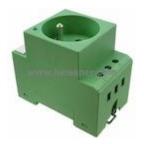

## 2963336 Information

For Reference Only

| Part Number  | 2963336                                                                                                                          |  |
|--------------|----------------------------------------------------------------------------------------------------------------------------------|--|
| Manufacturer | Phoenix Contact                                                                                                                  |  |
| Category     | Connectors, Interconnects<br>Power Entry Connectors - Inlets, Outlets, Modules                                                   |  |
| Description  | PWR ENT RCPT CEE 7/5 DIN SCREW                                                                                                   |  |
| Package      | -                                                                                                                                |  |
|              | For the pricing/inventory/lead time, please contact<br>us<br>Website: https://www.heisener.com<br>E-mail: salesdept@heisener.com |  |

## 2963336 Specifications

| Manufacturer Part Number     | 2963336                                           |
|------------------------------|---------------------------------------------------|
| Manufacturer                 | Phoenix Contact                                   |
| Category                     | Connectors, Interconnects                         |
|                              | Power Entry Connectors - Inlets, Outlets, Modules |
| Package                      | -                                                 |
| Series                       | -                                                 |
| Connector Style              | CEE 7/5                                           |
| Connector Type               | Receptacle, Female Sockets                        |
| Current - IEC                | 16A                                               |
| Voltage - IEC                | 250VAC                                            |
| Current - UL                 | -                                                 |
| Voltage - UL                 | -                                                 |
| Filter Type                  | Unfiltered - Commercial                           |
| Fuse                         | Yes                                               |
| Number of Positions          | 3                                                 |
| Mounting Type                | DIN Rail                                          |
| Termination                  | Screw                                             |
| Switch Features              | -                                                 |
| Features                     | LED Indicator                                     |
| Fuse Holder, Drawer          | -                                                 |
| Panel Cutout Dimensions      | -                                                 |
| Panel Thickness              | -                                                 |
| Material Flammability Rating | -                                                 |
| Ingress Protection           | -                                                 |
|                              |                                                   |