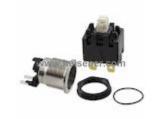

#### 3-100-999 Information

| Part Number  | 3-100-999                                           |
|--------------|-----------------------------------------------------|
| Manufacturer | Schurter Inc.                                       |
| Category     | Switches<br>Pushbutton Switches                     |
| Description  | SWITCH PUSHBUTTON DPST 16A 250V                     |
| Package      | -                                                   |
|              | For the pricing/inventory/lead time, please contact |
|              | us<br>Website: https://www.heisener.com             |
|              | E-mail: salesdept@heisener.com                      |

### 3-100-999 Specifications

| Manufacturer Part Number       | 3-100-999                          |
|--------------------------------|------------------------------------|
| Manufacturer                   | Schurter Inc.                      |
| Category                       | Switches                           |
|                                | Pushbutton Switches                |
| Package                        | -                                  |
| Series                         | MSM LA                             |
| Туре                           | Vandal Resistant, Illuminated      |
| Circuit                        | DPST                               |
| Switch Function                | Off-On                             |
| Current Rating                 | 16A (AC/DC)                        |
| Voltage Rating - AC            | 250V                               |
| Voltage Rating - DC            | 30V                                |
| Actuator Type                  | Round, Button                      |
| Color - Actuator/Cap           | Silver                             |
| Illumination Type, Color       | LED, Blue                          |
| Illumination Voltage (Nominal) | 24 VDC                             |
| Mounting Type                  | Panel Mount, Front                 |
| Termination Style              | Quick Connect - 0.187" (4.7mm)     |
| Ingress Protection             | IP64 - Dust Tight, Water Resistant |
| Features                       | -                                  |
| Panel Cutout Dimensions        | Circular - 19.10mm Dia             |
|                                | Report errors                      |