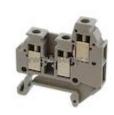

#### **3001682 Information**

| Part Number  | 3001682                                                                                                                          |
|--------------|----------------------------------------------------------------------------------------------------------------------------------|
| Manufacturer | Phoenix Contact                                                                                                                  |
| Category     | Connectors, Interconnects<br>Terminal Blocks - Din Rail, Channel                                                                 |
| Description  | CONN TERM BLK FEED THRU 14-30AWG                                                                                                 |
| Package      | -                                                                                                                                |
|              | For the pricing/inventory/lead time, please contact<br>us<br>Website: https://www.heisener.com<br>E-mail: salasdopt@haicoper.com |
|              | E-mail: salesdept@heisener.com                                                                                                   |

### **3001682 Specifications**

| Manufacturer Part Number              | 3001682                             |
|---------------------------------------|-------------------------------------|
| Manufacturer                          | Phoenix Contact                     |
| Category                              | Connectors, Interconnects           |
|                                       | Terminal Blocks - Din Rail, Channel |
| Package                               | -                                   |
| Series                                | CLIPLINE MT                         |
| Туре                                  | Feed Through                        |
| Disconnect Type                       | -                                   |
| Number of Positions                   | 3                                   |
| Number of Levels                      | 1                                   |
| Terminal - Width                      | 4.2mm                               |
| Termination Style                     | Screw                               |
| Current - IEC                         | 17.5A                               |
| Voltage - IEC                         | 400V                                |
| Current - UL                          | 15A                                 |
| Voltage - UL                          | 300V                                |
| Wire Gauge or Range - AWG             | 14-30 AWG                           |
| Wire Gauge or Range - mm <sup>2</sup> | 0.14-1.5mm <sup>2</sup>             |
| Features                              | -                                   |
| Color                                 | Gray                                |
|                                       | Report errors?                      |