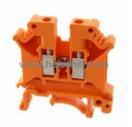

#### **3002908 Information**

| 3002908                                                                                                                          |
|----------------------------------------------------------------------------------------------------------------------------------|
| Phoenix Contact                                                                                                                  |
| Connectors, Interconnects<br>Terminal Blocks - Din Rail, Channel                                                                 |
| CONN TERM BLK FEED THRU 10-30AWG                                                                                                 |
| -                                                                                                                                |
| For the pricing/inventory/lead time, please contact<br>us<br>Website: https://www.heisener.com<br>E-mail: salesdept@heisener.com |
|                                                                                                                                  |

### **3002908 Specifications**

| Manufacturer Part Number              | 3002908                             |
|---------------------------------------|-------------------------------------|
| Manufacturer                          | Phoenix Contact                     |
| Category                              | Connectors, Interconnects           |
|                                       | Terminal Blocks - Din Rail, Channel |
| Package                               | -                                   |
| Series                                | CLIPLINE UK                         |
| Туре                                  | Feed Through                        |
| Disconnect Type                       | -                                   |
| Number of Positions                   | 2                                   |
| Number of Levels                      | 1                                   |
| Terminal - Width                      | 6.2mm                               |
| Termination Style                     | Screw                               |
| Current - IEC                         | 32A                                 |
| Voltage - IEC                         | 800V                                |
| Current - UL                          | 30A                                 |
| Voltage - UL                          | 600V                                |
| Wire Gauge or Range - AWG             | 10-30 AWG                           |
| Wire Gauge or Range - mm <sup>2</sup> | 0.2-6mm <sup>2</sup>                |
| Features                              | -                                   |
| Color                                 | Orange                              |
|                                       | Report errors?                      |