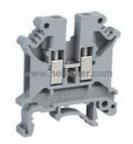

### 3004362 Information

| Part Number  | 3004362                                                                                                                          |
|--------------|----------------------------------------------------------------------------------------------------------------------------------|
| Manufacturer | Phoenix Contact                                                                                                                  |
| Category     | Connectors, Interconnects<br>Terminal Blocks - Din Rail, Channel                                                                 |
| Description  | CONN TERM BLK FEED THRU 10-30AWG                                                                                                 |
| Package      | -                                                                                                                                |
|              | For the pricing/inventory/lead time, please contact<br>us<br>Website: https://www.heisener.com<br>E-mail: salesdept@heisener.com |

## **3004362 Specifications**

| Manufacturer Part Number              | 3004362                             |
|---------------------------------------|-------------------------------------|
| Manufacturer                          | Phoenix Contact                     |
| Category                              | Connectors, Interconnects           |
|                                       | Terminal Blocks - Din Rail, Channel |
| Package                               | -                                   |
| Series                                | CLIPLINE UK                         |
| Туре                                  | Feed Through                        |
| Disconnect Type                       | -                                   |
| Number of Positions                   | 2                                   |
| Number of Levels                      | 1                                   |
| Terminal - Width                      | 6.2mm                               |
| Termination Style                     | Screw                               |
| Current - IEC                         | 32A                                 |
| Voltage - IEC                         | 800V                                |
| Current - UL                          | 30A                                 |
| Voltage - UL                          | 600V                                |
| Wire Gauge or Range - AWG             | 10-30 AWG                           |
| Wire Gauge or Range - mm <sup>2</sup> | 0.2-6mm <sup>2</sup>                |
| Features                              | -                                   |
| Color                                 | Gray                                |
|                                       | Report errors?                      |