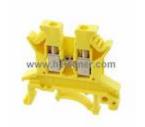

### **3038011 Information**

| Part Number  | 3038011                                                             |
|--------------|---------------------------------------------------------------------|
| Manufacturer | Phoenix Contact                                                     |
| Category     | Connectors, Interconnects<br>Terminal Blocks - Din Rail, Channel    |
| Description  | CONN TERM BLK FEED THRU 12-30AWG                                    |
| Package      | -                                                                   |
|              | For the pricing/inventory/lead time, please contact<br>us           |
|              | Website: https://www.heisener.com<br>E-mail: salesdept@heisener.com |

## **3038011 Specifications**

| Manufacturer Part Number              | 3038011                             |
|---------------------------------------|-------------------------------------|
| Manufacturer                          | Phoenix Contact                     |
| Category                              | Connectors, Interconnects           |
|                                       | Terminal Blocks - Din Rail, Channel |
| Package                               |                                     |
| Series                                | CLIPLINE UK                         |
| Туре                                  | Feed Through                        |
| Disconnect Type                       | -                                   |
| Number of Positions                   | 2                                   |
| Number of Levels                      | 1                                   |
| Terminal - Width                      | 5.2mm                               |
| Termination Style                     | Screw                               |
| Current - IEC                         | 24A                                 |
| Voltage - IEC                         | 800V                                |
| Current - UL                          | 20A                                 |
| Voltage - UL                          | 300V                                |
| Wire Gauge or Range - AWG             | 12-30 AWG                           |
| Wire Gauge or Range - mm <sup>2</sup> | 0.2-4mm <sup>2</sup>                |
| Features                              | -                                   |
| Color                                 | Yellow                              |
|                                       | Report errors?                      |