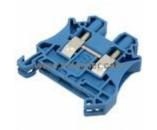

#### **3044144 Information**

| Part Number  | 3044144                                                                                        |
|--------------|------------------------------------------------------------------------------------------------|
| Manufacturer | Phoenix Contact                                                                                |
| Category     | Connectors, Interconnects<br>Terminal Blocks - Din Rail, Channel                               |
| Description  | CONN TERM BLK FEED THRU 8-24 AWG                                                               |
| Package      | -                                                                                              |
|              | For the pricing/inventory/lead time, please contact<br>us<br>Website: https://www.heisener.com |
|              | E-mail: salesdept@heisener.com                                                                 |

### **3044144 Specifications**

| Manufacturer Part Number              | 3044144                             |
|---------------------------------------|-------------------------------------|
| Manufacturer                          | Phoenix Contact                     |
| Category                              | Connectors, Interconnects           |
|                                       | Terminal Blocks - Din Rail, Channel |
| Package                               | -                                   |
| Series                                | CLIPLINE UT                         |
| Туре                                  | Feed Through                        |
| Disconnect Type                       | -                                   |
| Number of Positions                   | 2                                   |
| Number of Levels                      | 1                                   |
| Terminal - Width                      | 8.2mm                               |
| Termination Style                     | Screw                               |
| Current - IEC                         | 41A                                 |
| Voltage - IEC                         | 1000V                               |
| Current - UL                          | 50A                                 |
| Voltage - UL                          | 600V                                |
| Wire Gauge or Range - AWG             | 8-24 AWG                            |
| Wire Gauge or Range - mm <sup>2</sup> | 0.2-10mm <sup>2</sup>               |
| Features                              | -                                   |
| Color                                 | Blue                                |
|                                       | Report errors?                      |