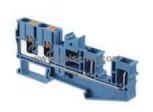

#### **3061839 Information**

| Part Number  | 3061839                                                             |
|--------------|---------------------------------------------------------------------|
| Manufacturer | Phoenix Contact                                                     |
| Category     | Connectors, Interconnects<br>Terminal Blocks - Specialized          |
| Description  | TERM BLK PLUG 4POS 8.2MM BLUE                                       |
| Package      | -                                                                   |
|              | For the pricing/inventory/lead time, please contact us              |
|              | Website: https://www.heisener.com<br>E-mail: salesdept@heisener.com |

### **3061839 Specifications**

| Manufacturer Part Number              | 3061839                           |
|---------------------------------------|-----------------------------------|
| Manufacturer                          | Phoenix Contact                   |
| Category                              | Connectors, Interconnects         |
|                                       | Terminal Blocks - Specialized     |
| Package                               | -                                 |
| Series                                | CLIPLINE PT                       |
| Туре                                  | Plug Connection                   |
| Mounting Type                         | DIN Rail                          |
| Number of Positions                   | 4                                 |
| Number of Levels                      | 1                                 |
| Terminal - Width                      | 8.2mm                             |
| Termination Style                     | Plug Receptacles, Push In, Spring |
| Current - IEC                         | 41A                               |
| Voltage - IEC                         | 1000V                             |
| Current - UL                          | 40A                               |
| Voltage - UL                          | 600V                              |
| Wire Gauge or Range - AWG             | 8-20 AWG                          |
| Wire Gauge or Range - mm <sup>2</sup> | 0.5-10mm <sup>2</sup>             |
| Features                              | -                                 |
| Housing Color                         | Blue                              |
|                                       | Report errors?                    |