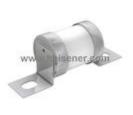

## **315MT Information**

For Reference Only

| Part Number  | 315MT                                                                                                                            |
|--------------|----------------------------------------------------------------------------------------------------------------------------------|
| Manufacturer | Eaton                                                                                                                            |
| Category     | Circuit Protection<br>Electrical, Specialty Fuses                                                                                |
| Description  | FUSE CRTRDGE 315A 690VAC/500VDC                                                                                                  |
| Package      | Cylindrical, Blade Terminal (Bolt)                                                                                               |
|              | For the pricing/inventory/lead time, please contact<br>us<br>Website: https://www.heisener.com<br>E-mail: salesdept@heisener.com |

## **315MT Specifications**

| Manufacturer Part Number          | 315MT                                     |
|-----------------------------------|-------------------------------------------|
| Manufacturer                      | Eaton                                     |
| Category                          | Circuit Protection                        |
|                                   | Electrical, Specialty Fuses               |
| Package                           | Cylindrical, Blade Terminal (Bolt)        |
| Series                            | MT                                        |
| Fuse Type                         | Cartridge                                 |
| Current Rating                    | 315A                                      |
| Voltage Rating - AC               | 690V                                      |
| Voltage Rating - DC               | 500V                                      |
| Response Time                     | -                                         |
| Applications                      | Electrical, Industrial                    |
| Features                          | -                                         |
| Class                             | -                                         |
| Approvals                         | UR                                        |
| Operating Temperature             | -                                         |
| Breaking Capacity @ Rated Voltage | 200kA                                     |
| Mounting Type                     | Bolt Mount                                |
| Package / Case                    | Cylindrical, Blade Terminal (Bolt)        |
| Size / Dimension                  | 1.500" Dia x 1.969" L (38.10mm x 50.00mm) |
|                                   | Report errors?                            |