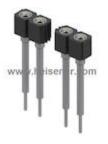

### 316-43-121-41-008000 Information

For Reference Only

Part Number 316-43-121-41-008000

Manufacturer Mill-Max Manufacturing Corp.
Category Connectors, Interconnects

Rectangular Connectors - Headers, Receptacles,

Female Sockets

**Description** CONN SCKT STRIP 21PIN .100 L.472

Package

For the pricing/inventory/lead time, please contact

us

Website: https://www.heisener.com E-mail: salesdept@heisener.com

Request a Quote