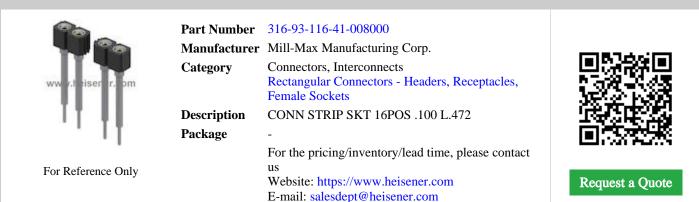

# 316-93-116-41-008000

## 316-93-116-41-008000 Specifications

| Manufacturer Part Number 316-93-116-41-008000   Manufacturer Mill-Max Manufacturing Corp.   Category Connectors, Interconnects   Rectangular Connectors - Headers, Receptacles, Female Sockets |  |
|------------------------------------------------------------------------------------------------------------------------------------------------------------------------------------------------|--|
| Category Connectors, Interconnects<br>Rectangular Connectors - Headers, Receptacles, Female Sockets                                                                                            |  |
| Rectangular Connectors - Headers, Receptacles, Female Sockets                                                                                                                                  |  |
|                                                                                                                                                                                                |  |
|                                                                                                                                                                                                |  |
| Package -                                                                                                                                                                                      |  |
| Series 316                                                                                                                                                                                     |  |
| Connector Type Elevated Socket                                                                                                                                                                 |  |
| Contact Type Female Socket                                                                                                                                                                     |  |
| Style Board to Board                                                                                                                                                                           |  |
| Number of Positions 16                                                                                                                                                                         |  |
| Number of Positions Loaded All                                                                                                                                                                 |  |
| Pitch - Mating 0.100" (2.54mm)                                                                                                                                                                 |  |
| Number of Rows 1                                                                                                                                                                               |  |
| Row Spacing - Mating -                                                                                                                                                                         |  |
| Mounting Type Through Hole                                                                                                                                                                     |  |
| Termination Solder                                                                                                                                                                             |  |
| Fastening Type Push-Pull                                                                                                                                                                       |  |
| Contact Finish - Mating Gold                                                                                                                                                                   |  |
| Contact Finish Thickness - Mating 30µin (0.76µm)                                                                                                                                               |  |
| Insulation Color Black                                                                                                                                                                         |  |
| Insulation Height 0.472" (12.00mm)                                                                                                                                                             |  |
| Contact Length - Post 0.118" (3.00mm)                                                                                                                                                          |  |
| Operating Temperature $-55^{\circ}C \sim 125^{\circ}C$                                                                                                                                         |  |
| Material Flammability Rating UL94 V-0                                                                                                                                                          |  |