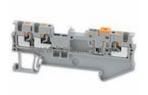

### 3210311 Information

| Part Number  | 3210311                                                                                                                          |
|--------------|----------------------------------------------------------------------------------------------------------------------------------|
| Manufacturer | Phoenix Contact                                                                                                                  |
| Category     | Connectors, Interconnects<br>Terminal Blocks - Din Rail, Channel                                                                 |
| Description  | CONN TERM BLK DISCONN 16-26AWG                                                                                                   |
| Package      | -                                                                                                                                |
|              | For the pricing/inventory/lead time, please contact<br>us<br>Website: https://www.heisener.com<br>E-mail: salesdept@heisener.com |

## 3210311 Specifications

| Manufacturer Part Number              | 3210311                             |
|---------------------------------------|-------------------------------------|
| Manufacturer                          | Phoenix Contact                     |
| Category                              | Connectors, Interconnects           |
|                                       | Terminal Blocks - Din Rail, Channel |
| Package                               | -                                   |
| Series                                | CLIPLINE PT                         |
| Туре                                  | Disconnect                          |
| Disconnect Type                       | Switch, Knife                       |
| Number of Positions                   | 3                                   |
| Number of Levels                      | 1                                   |
| Terminal - Width                      | 3.5mm                               |
| Termination Style                     | Push In                             |
| Current - IEC                         | 10A                                 |
| Voltage - IEC                         | 400V                                |
| Current - UL                          | 10A                                 |
| Voltage - UL                          | 300V                                |
| Wire Gauge or Range - AWG             | 16-26 AWG                           |
| Wire Gauge or Range - mm <sup>2</sup> | 0.14-1.5mm <sup>2</sup>             |
| Features                              | -                                   |
| Color                                 | Gray                                |
|                                       | Report errors?                      |