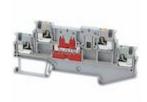

### 3210356 Information

| Part Number  | 3210356                                                                                                                          |
|--------------|----------------------------------------------------------------------------------------------------------------------------------|
| Manufacturer | Phoenix Contact                                                                                                                  |
| Category     | Connectors, Interconnects<br>Terminal Blocks - Din Rail, Channel                                                                 |
| Description  | CONN TERM BLK FEED THRU 16-26AWG                                                                                                 |
| Package      | -                                                                                                                                |
|              | For the pricing/inventory/lead time, please contact<br>us<br>Website: https://www.heisener.com<br>E-mail: salesdent@heisener.com |
|              | E-mail: salesdept@heisener.com                                                                                                   |

## 3210356 Specifications

| Manufacturer Part Number              | 3210356                             |
|---------------------------------------|-------------------------------------|
| Manufacturer                          | Phoenix Contact                     |
| Category                              | Connectors, Interconnects           |
|                                       | Terminal Blocks - Din Rail, Channel |
| Package                               | -                                   |
| Series                                | CLIPLINE PTT                        |
| Туре                                  | Feed Through                        |
| Disconnect Type                       | -                                   |
| Number of Positions                   | 4                                   |
| Number of Levels                      | 2                                   |
| Terminal - Width                      | 3.5mm                               |
| Termination Style                     | Push In                             |
| Current - IEC                         | 9A                                  |
| Voltage - IEC                         | 400V                                |
| Current - UL                          | 10A                                 |
| Voltage - UL                          | 300V                                |
| Wire Gauge or Range - AWG             | 16-26 AWG                           |
| Wire Gauge or Range - mm <sup>2</sup> | 0.14-1.5mm <sup>2</sup>             |
| Features                              | -                                   |
| Color                                 | Gray                                |
|                                       | Report errors?                      |