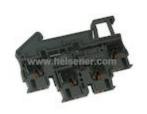

#### 3210567 Information

For Reference Only

| Part Number  | 3210567                                                                                                                          |
|--------------|----------------------------------------------------------------------------------------------------------------------------------|
| Manufacturer | Phoenix Contact                                                                                                                  |
| Category     | Connectors, Interconnects<br>Terminal Blocks - Din Rail, Channel                                                                 |
| Description  | CONN TERM BLK FEED THRU 12-26AWG                                                                                                 |
| Package      | -                                                                                                                                |
|              | For the pricing/inventory/lead time, please contact<br>us<br>Website: https://www.heisener.com<br>E-mail: salesdept@heisener.com |

### 3210567 Specifications

| Manufacturer Part Number              | 3210567                             |
|---------------------------------------|-------------------------------------|
| Manufacturer                          | Phoenix Contact                     |
| Category                              | Connectors, Interconnects           |
|                                       | Terminal Blocks - Din Rail, Channel |
| Package                               | -                                   |
| Series                                | CLIPLINE PTTB                       |
| Туре                                  | Feed Through                        |
| Disconnect Type                       | -                                   |
| Number of Positions                   | 4                                   |
| Number of Levels                      | 2                                   |
| Terminal - Width                      | 5.2mm                               |
| Termination Style                     | Push In, Spring                     |
| Current - IEC                         | 26A                                 |
| Voltage - IEC                         | 500V                                |
| Current - UL                          | 5A                                  |
| Voltage - UL                          | 600V                                |
| Wire Gauge or Range - AWG             | 12-26 AWG                           |
| Wire Gauge or Range - mm <sup>2</sup> | 0.14-4mm <sup>2</sup>               |
| Features                              | -                                   |
| Color                                 | Gray                                |
|                                       | Report errors?                      |